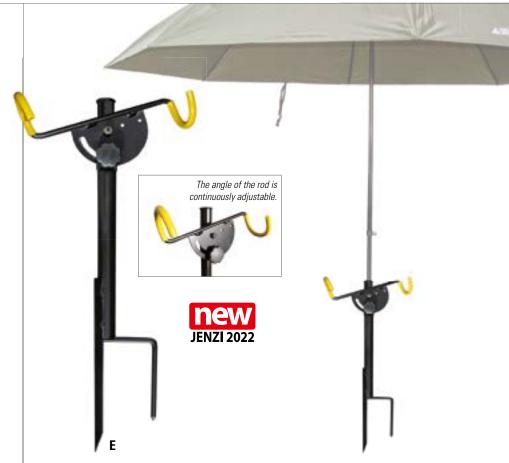

Rod-Holder X-Heavy with integrated Umbrella-Holder

This very sturdy rod holder of strong metal construction with integrated umbrella-holder is freely adjustable to the angle of the angling rod. Additionally, it features a second foot that adds more stability and prevents the rod from turning (even when angling in strong river currents). It is also ideal for use as a rod-holder when using longer stationary rods.

**8935 007 || || || || || || || || || || ||** 50-120 cm