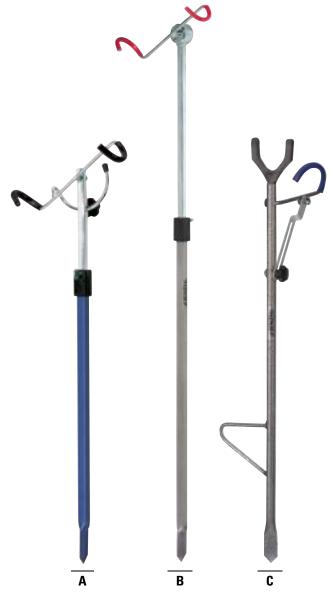

Pict. Item-No. Length

Super-rod-holder telescopic. 2-piece

Rod-holder telescopic adjustable. A super rod cradle. Extra sturdy.

**Rod-holder** XL Heavy-duty for strong rods. Ideal for catfish anglers, pike etc