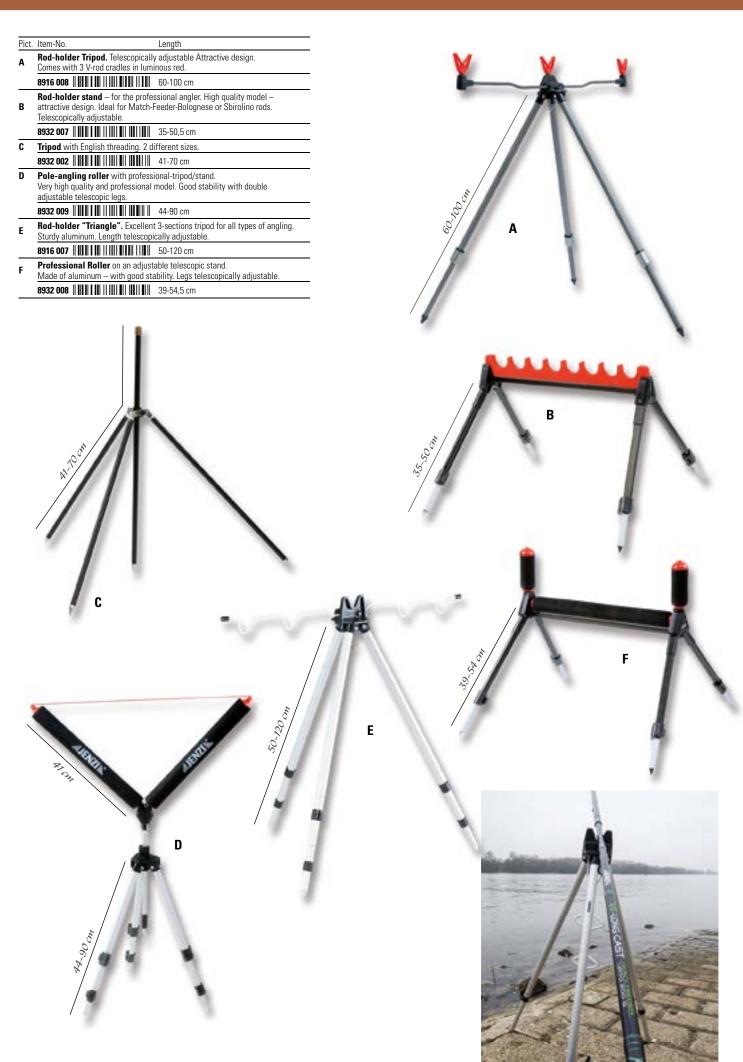

turdy rod holder of strong metal construction is freely adjustable to the angle of the angling rod. Additionally, it features a second foot that adds more stability and prevents the rod from turning (even when angling in strong river currents). It is also ideal for use as a rod-holder when using longer stationary rods.

Rod-Holder X-Heavy with integrated Umbrella-Holder

This very sturdy rod holder of strong metal construction with integrated umbrella-holder is freely adjustable to the angle of the angling rod. Additionally, it features a second foot that adds more stability and prevents the rod from turning (even when angling in strong river currents). It is also ideal for use as a rod-holder when using longer stationary rods.

**8935 007 || || || || || || || || || || ||** 50-120 cm