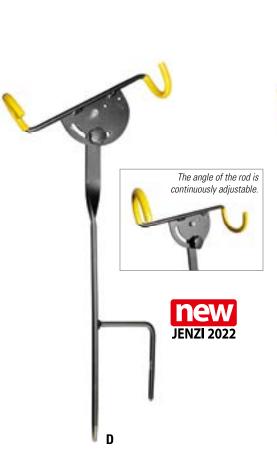

**8935 006** 

Rod-Holder X-Heavy / Stationary Rod-Holder
This very sturdy rod holder of strong metal construction is freely adjustable to the angle of the angling rod. Additionally, it features a second foot that adds more stability and prevents the rod from turning (even when angling in strong river currents). It is also ideal for use as a rod-holder when using longer stationary rods.