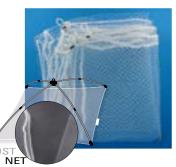

Ghost-/Monofilament-Spare-Net for Umbrella-Net 1 x 1 m / approx. 8 mm mesh. Net: 100% polyeste Item-No.