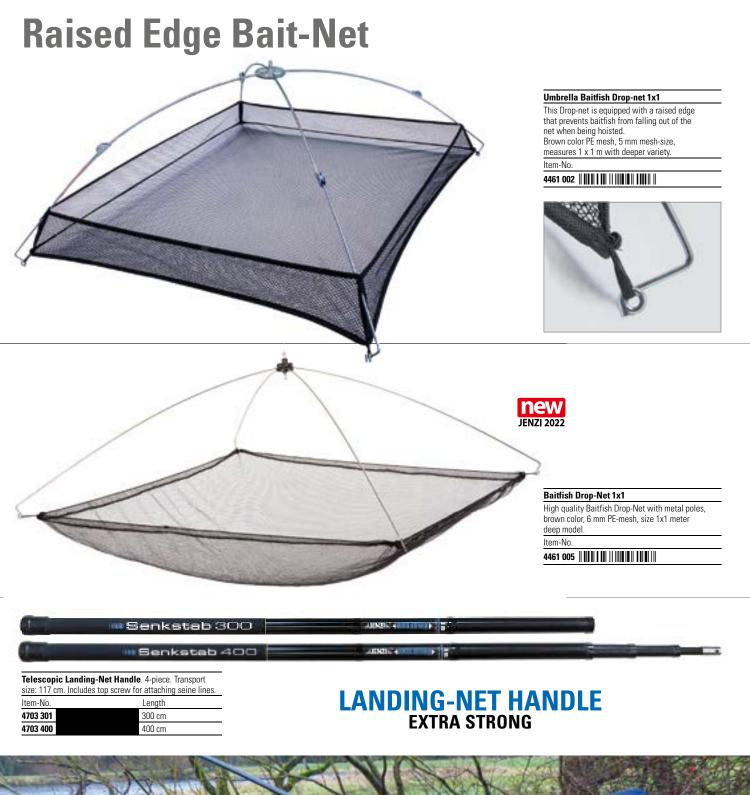

#### Umbrella Baitfish-Net 1x1

This net features the so-called "Umbrella-frame and can rapidly be set up or broken down. The net does not need to be removed every time to do so. The very strong and heavy metal frame causes the net to quickly sink to the bottom. This model may also be used in streams and rivers with light currents. Color: brown Net: 6 mm PE-mesh Size: 1 x 1 Meter deep model Item-No.