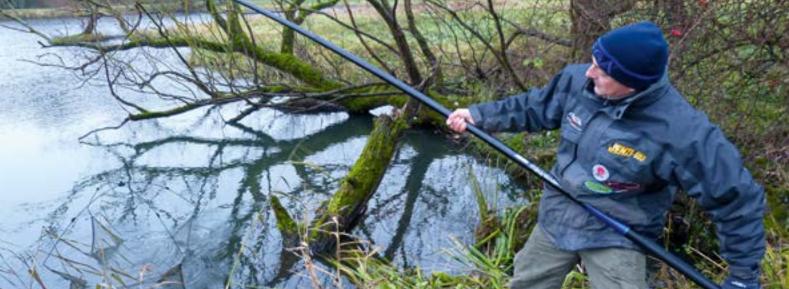

## 4467 006

Drop Net with high sides This Drop Net has high sides, minimizes fish loss. Size 1x1 m. Color brown, Mesh approx. 5 mm. Net 100% Polyester. Item-No

4466 006