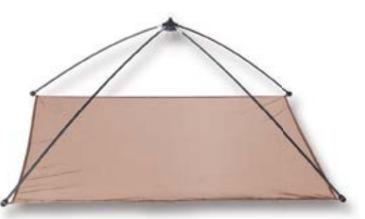

#### Umbrella Baitfish-Net 1x1

This net features the so-called "Umbrella-frame and can rapidly be set up or broken down. The net does not need to be removed every time to do so. The very strong and heavy metal frame causes the net to quickly sink to the bottom. This model may also be used in streams and rivers with light currents. Color: brown Net: 6 mm PE-mesh Size: 1 x 1 Meter deep model Item-No.