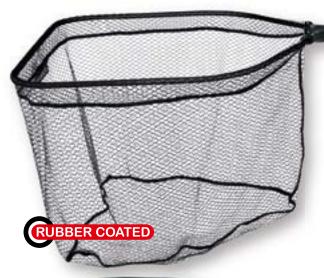

### **Foldable Rubber-coated Landing Net**

The foldable rubber mesh net (rubber-coated) is not only extremely compact, but also very sturdy and yet lightweight. Its telescopic pole makes it ideal for use on predatory fish from the bank as well as from the boat. Material: 100 % Polyester

| Item-    | Length | Parts/   | Arm-Length | Net-Depth | Mesh |
|----------|--------|----------|------------|-----------|------|
| No.      | cm     | Sections | cm         | cm        | mm   |
| 4725 240 | 240    | 2        | 70/60      | 70        | 10   |