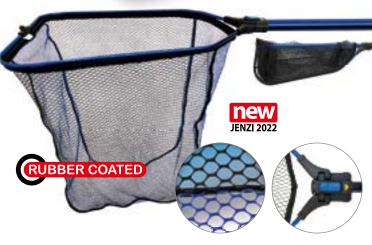

### **Rubber-coated Landing Net DELUXE**

Premium aluminum net for predatory fish and boat angling.

Special features: rubber-coated net (odor resistant, easy hook removal), telescopic pole, aluminum frame, lightweight, deep net. Material: 100 % Polyester

| Item-    | Length | Parts/   | Arm-Length | Net-Depth | Mesh |
|----------|--------|----------|------------|-----------|------|
| No.      | cm     | Sections | cm         | cm        | mm   |
| 4730 230 | 230    | 2        | 70/58      | 55        | 15   |