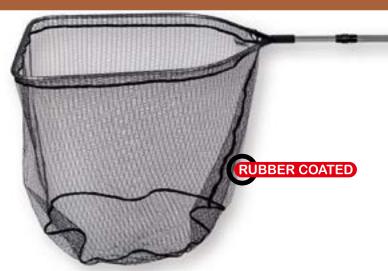

### **Foldable Rubber-coated Landing Net**

The foldable rubber mesh net (rubber-coated) is not only extremely compact, but also very sturdy and yet lightweight. Its telescopic pole makes it ideal for use on predatory fish from the bank as well as from the boat. Material: 100 % Polyester

| Item-    | Length | Parts/   | Arm-Length | Net-Depth | Mesh |
|----------|--------|----------|------------|-----------|------|
| No.      | cm     | Sections | cm         | cm        | mm   |
| 4725 240 | 240    | 2        | 70/60      | 70        | 10   |