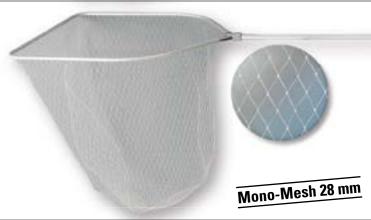

### **Deluxe Landing-Net**

Large! Profile-handle, extremely light, very stabile, good handling **nylon**-mesh-net. (Advantages: quick drying, prevents fish from injury, hooks do not get caught in the net and very very important: low friction!). Net: 100 % polyester.

| Item-    | Length | Parts/   | Arm-Length | Net-Depth | Mesh |
|----------|--------|----------|------------|-----------|------|
| No.      | cm     | Sections | cm         | cm        | mm   |
| 4727 260 | 260    | 2        | 65 x 60    | 70        | 28   |