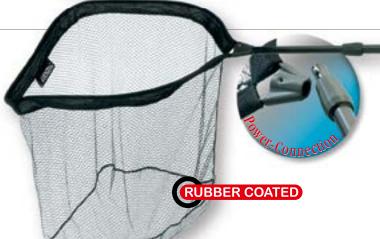

### **Rubber-coated Landing Net-Set**

High quality model, stylish aluminum head/pole, lightweight and super sturdy. A super net-set for angling on Trout or Carp lakes.

**Highlight:** rubber-coated net (odor resistant, easy hook removal), lightweight frame, sturdy pole.

Material: 100% Polyester.

| No. cm Sections cm cm mm  4709 190                                  | Item-    | Length |          | Arm-Length | Net-Depth | Mesh |  |
|---------------------------------------------------------------------|----------|--------|----------|------------|-----------|------|--|
| <b>4709 190                                 </b> 190 2 50 x 40 40 6 | No.      | cm     | Sections | cm         | cm        | mm   |  |
|                                                                     | 4709 190 | 190    | 2        | 50 x 40    | 40        | 6    |  |