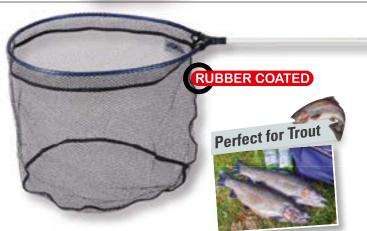

### **Large Fish Landing-Net Deluxe**

Aluminum-handle removable, rubber-coated net — prevents the hook from snagging in the net. Odor reducing special coating. Net: 100 % polyester.

| Item-    | Length | Parts/   | Arm-Length | Net-Depth | Mesh |
|----------|--------|----------|------------|-----------|------|
| No.      | cm     | Sections | cm         | cm        | mm   |
| 4722 190 | 190    | 1        | 78/70      | 60        | 18   |