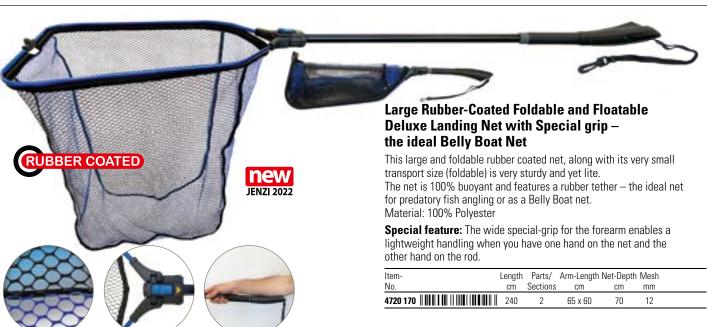

# Large Foldable Rubber-Coated Floatable Deluxe Landing Net

The large and foldable deluxe rubber mesh (rubber coated) has a small transport size (foldable) is sturdy and yet light. The net is 100% buoyant, a total length of 2,40 m with its fully extended 2-section telescopic pole. It also features a very deep net, making it ideal for classical predatory fish angling from the bank or from the boat.

Material: 100% Polyester

| Item-    | Length | Parts/   | Arm-Length | Net-Depth | Mesh |  |
|----------|--------|----------|------------|-----------|------|--|
| No.      | cm     | Sections | cm         | cm        | mm   |  |
| 4720 240 | 240    | 2        | 65 x 60    | 70        | 12   |  |