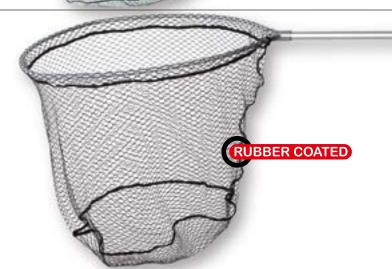

### **Rubber-coated Landing Net DELUXE**

Premium aluminum net for predatory fish and boat angling.

Special features: rubber-coated net (odor resistant, easy hook removal), telescopic pole, aluminum frame, lightweight, deep net. Material: 100 % Polyester

| Item-    | Length | Parts/   | Arm-Length | Net-Depth | Mesh |
|----------|--------|----------|------------|-----------|------|
| No.      | cm     | Sections | cm         | cm        | mm   |
| 4730 230 | 230    | 2        | 70/58      | 55        | 15   |