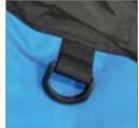

- Specially sealed stitching
- Additional chest pocket with waterproof zipper
- · Individually adjustable hem with rubber cord
- Fleece padded pockets for hands (to warm up on cold angling days)
- · Flexible attaching grommets for pliers, measuring tape, etc. on the chest
- D-Ring on the back net holder
- Fleece chin protector zipper is protected from rubbing on the chin when completely closed
- Material: outside: 100% nylon / PU breathable, inside: 100% polyester

Ring for landing net

Spiral

Fleece as chin protection

Very large back pocket

Waterproof inner pocket

Fleece lined handbags

Water repellent and breathable material

Double cuff with neoprene.