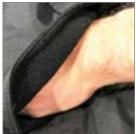

- Specially sealed stitching
- Additional chest pocket with waterproof zipper
- · Individually adjustable hem with rubber cord
- Fleece padded pockets for hands (to warm up on cold angling days)
- · Flexible attaching grommets for pliers, measuring tape, etc. on the chest
- D-Ring on the back net holder
- Fleece chin protector zipper is protected from rubbing on the chin when completely closed
- Material: outside: 100% nylon / PU breathable, inside: 100% polyester