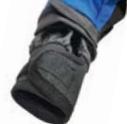

• 2 generously large outer/chest pockets for bait boxes with Velcro

- · Large and spacious back pocket
- Adjustable hood (2 positions)

Individually adjustable hood shape for diverse weather with shapeable wire integrated into the hood itself

- Specially sealed stitching
- Additional chest pocket with waterproof zipper
- · Individually adjustable hem with rubber cord
- Fleece padded pockets for hands (to warm up on cold angling days)
- · Flexible attaching grommets for pliers, measuring tape, etc. on the chest
- D-Ring on the back net holder
- Fleece chin protector zipper is protected from rubbing on the chin when completely closed
- Material: outside: 100% nylon / PU breathable, inside: 100% polyester

Ring for landing net

Spiral

Fleece as chin protection

Very large back pocket

Waterproof inner pocket

Fleece lined handbags

Water repellent and breathable material

Double cuff with neoprene.