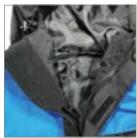

Special Feature: Double cuff/double seal on wrist prevents water seepage

Inner-seal skin contacting neoprene material – adjustable Velcro
Outer-seal in nylon material – adjustable Velcro

• Water resistant inner pocket – for mobile phone and papers (NOT guaranteed 100% waterproof)

Ring for landing net

Spiral

Fleece as chin protection

Very large back pocket

Waterproof inner pocket

Fleece lined handbags

Water repellent and breathable material

Double cuff with neoprene.