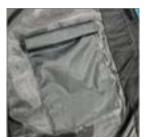

• 2 generously large outer/chest pockets for bait boxes with Velcro

- · Large and spacious back pocket
- Adjustable hood (2 positions)

Individually adjustable hood shape for diverse weather with shapeable wire integrated into the hood itself

- Specially sealed stitching
- Additional chest pocket with waterproof zipper
- · Individually adjustable hem with rubber cord
- Fleece padded pockets for hands (to warm up on cold angling days)
- · Flexible attaching grommets for pliers, measuring tape, etc. on the chest
- D-Ring on the back net holder
- Fleece chin protector zipper is protected from rubbing on the chin when completely closed
- Material: outside: 100% nylon / PU breathable, inside: 100% polyester