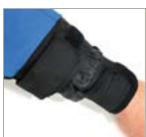

Special Feature: Double cuff/double seal on wrist prevents water seepage

Inner-seal skin contacting neoprene material – adjustable Velcro
Outer-seal in nylon material – adjustable Velcro

• Water resistant inner pocket – for mobile phone and papers (NOT guaranteed 100% waterproof)

Ring for landing net

Spiral

Fleece as chin protection

Very large back pocket

Waterproof inner pocket

Fleece lined handbags

Water repellent and breathable material

Double cuff with neoprene.