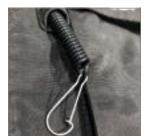

- Specially sealed stitching
- Additional chest pocket with waterproof zipper
- · Individually adjustable hem with rubber cord
- Fleece padded pockets for hands (to warm up on cold angling days)
- · Flexible attaching grommets for pliers, measuring tape, etc. on the chest
- D-Ring on the back net holder
- Fleece chin protector zipper is protected from rubbing on the chin when completely closed
- Material: outside: 100% nylon / PU breathable, inside: 100% polyester

Ring for landing net

Spiral

Fleece as chin protection

Very large back pocket

Waterproof inner pocket

Fleece lined handbags

Water repellent and breathable material

Double cuff with neoprene.