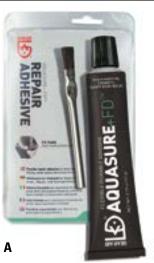

# A Aquasure

A product that has been proven a thousand times over! Special repair-glue for nylon and neoprene boots; may also be used for tents etc. Contents: 21 g. For "one time use". After opening the tube hardens.

## 8986 006 || || || || || || || || || || || ||