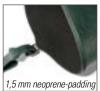

#### Hip-waders

Comfortable fitting hip-waders in natural rubber. An internal insulation of fine 1,5 mm high quality neoprene. Outer material: Natural rubber. Hand made waders. Insulation made of polyester-jersey