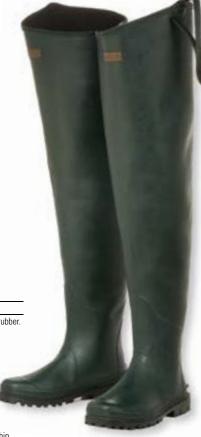

#### Hip-waders

Comfortable fitting hip-waders in natural rubber. An internal insulation of fine 1,5 mm high quality neoprene. Outer material: Natural rubber. Hand made waders. Insulation made of polyester-jersey

Insulation made of polyester-jersey (fast drying and non-deteriorating). Comfortable foot bed, good fitting, non-slipping.

non-slipping.
Shock absorbing sole.
ncludes straps for connecting to belt.
Attractive design. Good quality workmanship.