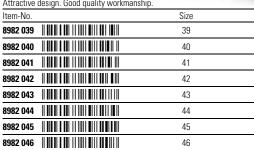

Insulation made of polyester-jersey (fast drying and non-deteriorating). Comfortable foot bed, good fitting, non-slipping.

non-slipping.
Shock absorbing sole.
ncludes straps for connecting to belt.
Attractive design. Good quality workmanship.