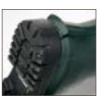

#### Hip-waders

Comfortable fitting hip-waders in natural rubber. An internal insulation of fine 1,5 mm high quality neoprene. Outer material: Natural rubber. Hand made waders. Insulation made of polyester-jersey

Insulation made of polyester-jersey (fast drying and non-deteriorating). Comfortable foot bed, good fitting, non-slipping.

non-slipping.
Shock absorbing sole.
ncludes straps for connecting to belt.
Attractive design. Good quality workmanship.