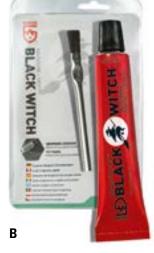

## B Aquasure BLACK WITCH

The well known "Black Witch" Neoprene — Glue is ideal for patching tears in neoprene. It is especially effective on stitching and edges. The BLACK WITCH can also be used for gluing plastic. Color: Black, Contents: 28 ml. For "one time use only", material hardens upon opening the container.

## 8986 007