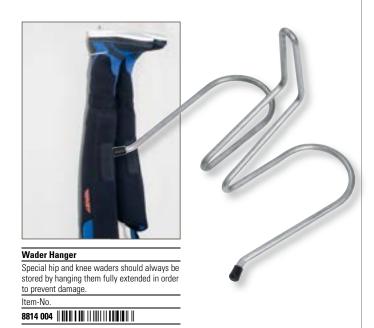

#### **Knee-waders for Women**

Comfortable wear natural rubber boots for all outdoor activities. A side positioned YKK zipper with waterproof hook (ideal for stabile calves). 100% waterproof, 4 mm neoprene insulation – ideal in cold water; but not only in cold water! Outer material: Natural rubber. Handmade boot. Insulation made of polyester-jersey (fast drying and non-deteriorating). Comfortable foot-bed, good fit and comfortable wear. Height: 41 cm.

| Weath Height. 11 ont. |      |
|-----------------------|------|
| Item-No.              | Size |
| 8972 037              | 37   |

#### Hip-waders

Comfortable fitting hip-waders in natural rubber. An internal insulation of fine 1,5 mm high quality neoprene. Outer material: Natural rubber. Hand made waders. Insulation made of polyester-jersey

Insulation made of polyester-jersey (fast drying and non-deteriorating). Comfortable foot bed, good fitting, non-slipping.

non-slipping.
Shock absorbing sole.
ncludes straps for connecting to belt.
Attractive design. Good quality workmanship.