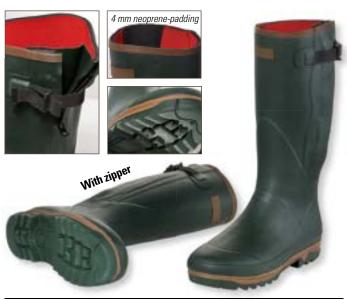

#### **Knee-waders for Women**

Comfortable wear natural rubber boots for all outdoor activities. A side positioned YKK zipper with waterproof hook (ideal for stabile calves). 100% waterproof, 4 mm neoprene insulation – ideal in cold water; but not only in cold water! Outer material: Natural rubber. Handmade boot. Insulation made of polyester-jersey (fast drying and non-deteriorating). Comfortable foot-bed, good fit and comfortable wear. Height: 41 cm.

| Weath Height. 11 ont. |      |
|-----------------------|------|
| Item-No.              | Size |
| 8972 037              | 37   |