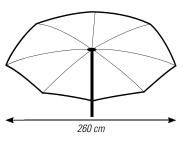

### Angler Umbrella – extra large arch – PVC

The mast can be screwed off and repositioned to a 24 degree angle. The umbrella is the perfect size for a cot or several chairs. Ideal for short sessions on the water.

Material: 100% PVC

Size: Bowed measurement 300 cm

Ø 260 cm

8826 007 || || || || || || || || || || || ||