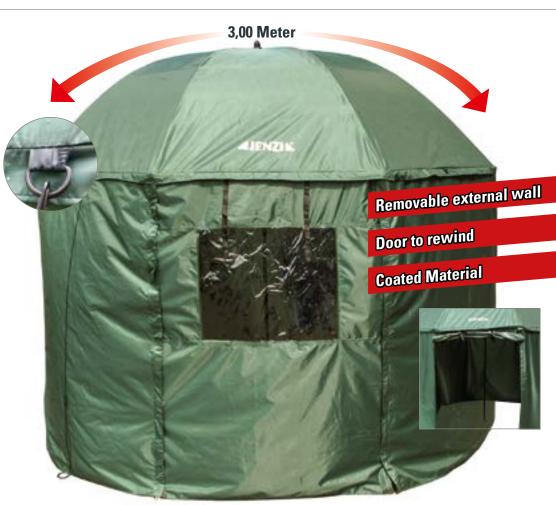

# Umbrella Tent with Side-walls

Large spacious umbrella tent made of high quality coated material. The Umbrella has adequate room for angler and equipment. All around protection — the zip-on side walls with integrated window are all fully detachable. Comes with tent pegs and tether lines.

Material: 100 % Nylon

Size: Bowed measurement 300 cm

Ø 260 cm