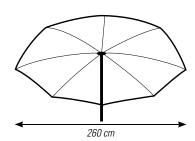

Material: 100% PVC

Size: Bowed measurement 300 cm

Ø 260 cm

8826 007 || || || || || || || || || || || ||