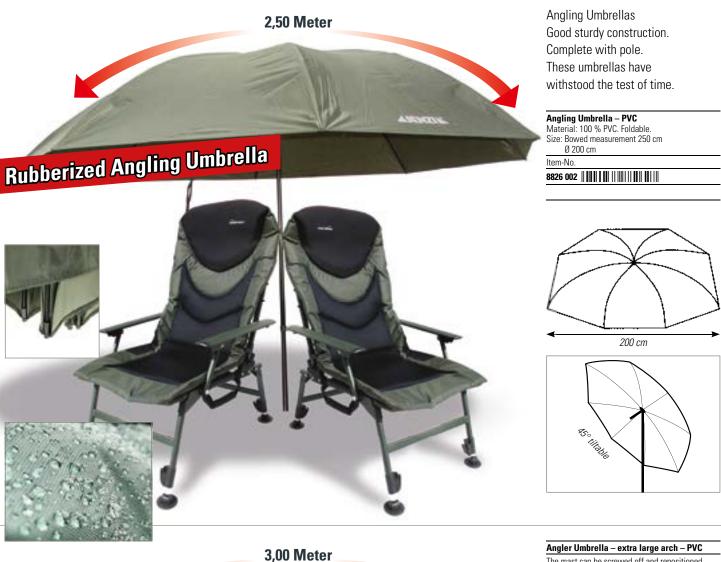

### Angler Umbrella – extra large arch – PVC

The mast can be screwed off and repositioned to a 24 degree angle. The umbrella is the perfect size for a cot or several chairs. Ideal for short sessions on the water.

Material: 100% PVC

Size: Bowed measurement 300 cm

Ø 260 cm

8826 007 || || || || || || || || || || || ||







# **Angling Umbrellas**

#### **Ground Contact "pro Carp" Umbrella-tent**

Top quality umbrella-tent with removable side tarps for full enclosure (zipper-system).

Material: 100 % Nylon.

Size: Bowed measurement 220 cm
Ø 180 cm

Item-No

## 







# Umbrella Tent with Side-walls

Large spacious umbrella tent made of high quality coated material. The Umbrella has adequate room for angler and equipment. All around protection — the zip-on side walls with integrated w