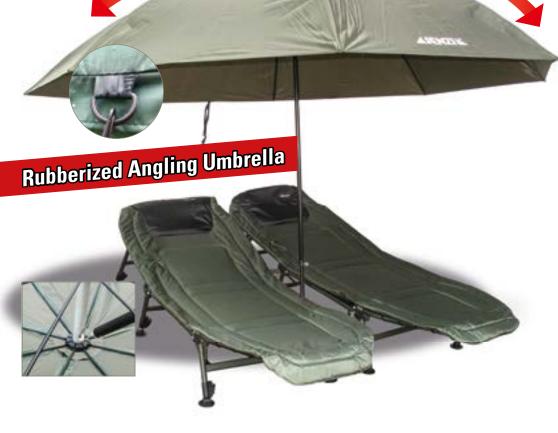

### Angler Umbrella – extra large arch – PVC

The mast can be screwed off and repositioned to a 24 degree angle. The umbrella is the perfect size for a cot or several chairs. Ideal for short sessions on the water.

Material: 100% PVC

Size: Bowed measurement 300 cm

Ø 260 cm

8826 007 || || || || || || || || || || || ||







# **Angling Umbrellas**

#### **Ground Contact "pro Carp" Umbrella-tent**

Top quality umbrella-tent with removable side tarps for full enclosure (zipper-system).

Material: 100 % Nylon.

Size: Bowed measurement 220 cm
Ø 180 cm

Item-No

## 







# Umbrella Tent with Side-walls

Large spacious umbrella tent made of high quality coated material. The Umbrella has adequate room for angler and equipment. All around protection — the zip-on side walls with integrated window are all fully detachable. Comes with tent pegs and tether lines.

Material: 100 % Nylon

Size: Bowed measurement 300 cm

Ø 260 cm

#### 8826 008 || || || || || || || || ||