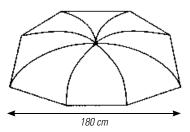

#### **Ground Contact "pro Carp" Umbrella-tent**

Top quality umbrella-tent with removable side tarps for full enclosure (zipper-system).

Material: 100 % Nylon.

Size: Bowed measurement 220 cm
Ø 180 cm

Item-No