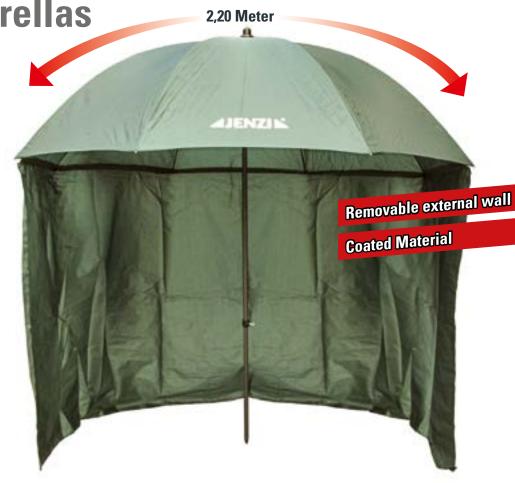

# Umbrella Tent with Side-walls

Large spacious umbrella tent made of high quality coated material. The Umbrella has adequate room for angler and equipment. All around protection — the zip-on side walls with integrated window are all fully detachable. Comes with tent pegs and tether lines.

Material: 100 % Nylon

Size: Bowed measurement 300 cm

Ø 260 cm