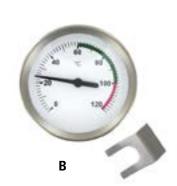

## **Smoking like professionals**

| Pict. | -                                                                                                                                                                           |                             |               |
|-------|-----------------------------------------------------------------------------------------------------------------------------------------------------------------------------|-----------------------------|---------------|
| Vo.   | Item-No.                                                                                                                                                                    | Type                        | Size          |
| A     | $\begin{tabular}{ll} \textbf{JENZI} @-smoking \ lye \ \ natural \ pure. \ Try \ it \ once-you \ will \ continue \ to \ use \ it. \ You \ will \ be \ amazed! \end{tabular}$ |                             |               |
|       | 8066 000                                                                                                                                                                    | The Original!               | 700 g per bag |
|       | 8066 001                                                                                                                                                                    | <b> </b>                    | 700 g per bag |
| В     | JENZI®-smoking me                                                                                                                                                           | al. A product worthy of its | name.         |
|       | Especially high quality – naturally pure.                                                                                                                                   |                             |               |
|       | 8065 000                                                                                                                                                                    |                             | 600 g per bag |