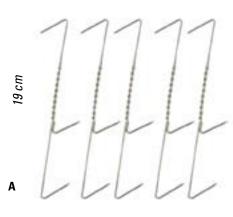

## **Smoking like professionals**

| Pict. | -                                                                                                                                                                           |                             |               |
|-------|-----------------------------------------------------------------------------------------------------------------------------------------------------------------------------|-----------------------------|---------------|
| Vo.   | Item-No.                                                                                                                                                                    | Type                        | Size          |
| A     | $\begin{tabular}{ll} \textbf{JENZI} @-smoking \ lye \ \ natural \ pure. \ Try \ it \ once-you \ will \ continue \ to \ use \ it. \ You \ will \ be \ amazed! \end{tabular}$ |                             |               |
|       | 8066 000                                                                                                                                                                    | The Original!               | 700 g per bag |
|       | 8066 001                                                                                                                                                                    | <b> </b>                    | 700 g per bag |
| В     | JENZI®-smoking me                                                                                                                                                           | al. A product worthy of its | name.         |
|       | Especially high quality – naturally pure.                                                                                                                                   |                             |               |
|       | 8065 000                                                                                                                                                                    |                             | 600 g per bag |