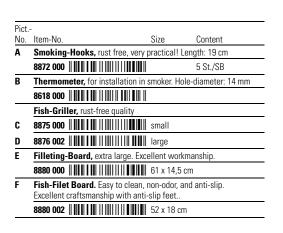

## **Smoking like professionals**

| Pict. | -                                                                                                                                                                           |                             |               |
|-------|-----------------------------------------------------------------------------------------------------------------------------------------------------------------------------|-----------------------------|---------------|
| Vo.   | Item-No.                                                                                                                                                                    | Type                        | Size          |
| A     | $\begin{tabular}{ll} \textbf{JENZI} @-smoking \ lye \ \ natural \ pure. \ Try \ it \ once-you \ will \ continue \ to \ use \ it. \ You \ will \ be \ amazed! \end{tabular}$ |                             |               |
|       | 8066 000                                                                                                                                                                    | The Original!               | 700 g per bag |
|       | 8066 001                                                                                                                                                                    | <b> </b>                    | 700 g per bag |
| В     | JENZI®-smoking me                                                                                                                                                           | al. A product worthy of its | name.         |
|       | Especially high quality – naturally pure.                                                                                                                                   |                             |               |
|       | 8065 000                                                                                                                                                                    |                             | 600 g per bag |