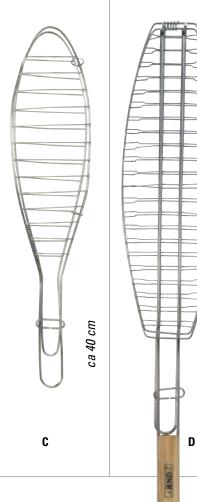

## **Smoking like professionals**

| Pict. | -                                                                                                                                                                           |                             |               |
|-------|-----------------------------------------------------------------------------------------------------------------------------------------------------------------------------|-----------------------------|---------------|
| Vo.   | Item-No.                                                                                                                                                                    | Type                        | Size          |
| A     | $\begin{tabular}{ll} \textbf{JENZI} @-smoking \ lye \ \ natural \ pure. \ Try \ it \ once-you \ will \ continue \ to \ use \ it. \ You \ will \ be \ amazed! \end{tabular}$ |                             |               |
|       | 8066 000                                                                                                                                                                    | The Original!               | 700 g per bag |
|       | 8066 001                                                                                                                                                                    | <b> </b>                    | 700 g per bag |
| В     | JENZI®-smoking me                                                                                                                                                           | al. A product worthy of its | name.         |
|       | Especially high quality – naturally pure.                                                                                                                                   |                             |               |
|       | 8065 000                                                                                                                                                                    |                             | 600 g per bag |