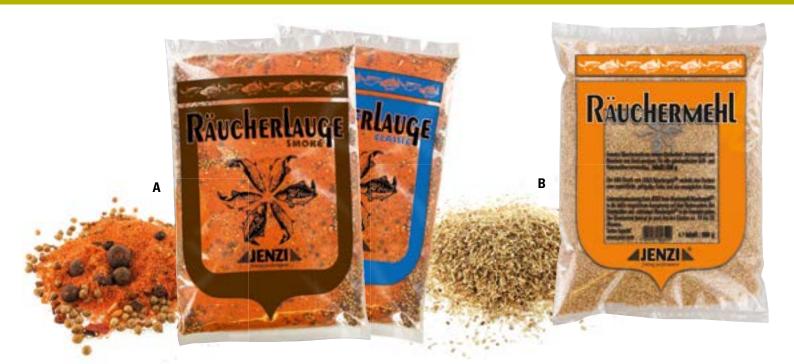

## **Smoking like professionals**

| Pict. | -                                                                                                                                                                           |                             |               |
|-------|-----------------------------------------------------------------------------------------------------------------------------------------------------------------------------|-----------------------------|---------------|
| Vo.   | Item-No.                                                                                                                                                                    | Type                        | Size          |
| A     | $\begin{tabular}{ll} \textbf{JENZI} @-smoking \ lye \ \ natural \ pure. \ Try \ it \ once-you \ will \ continue \ to \ use \ it. \ You \ will \ be \ amazed! \end{tabular}$ |                             |               |
|       | 8066 000                                                                                                                                                                    | The Original!               | 700 g per bag |
|       | 8066 001                                                                                                                                                                    | <b> </b>                    | 700 g per bag |
| В     | JENZI®-smoking me                                                                                                                                                           | al. A product worthy of its | name.         |
|       | Especially high quality – naturally pure.                                                                                                                                   |                             |               |
|       | 8065 000                                                                                                                                                                    |                             | 600 g per bag |