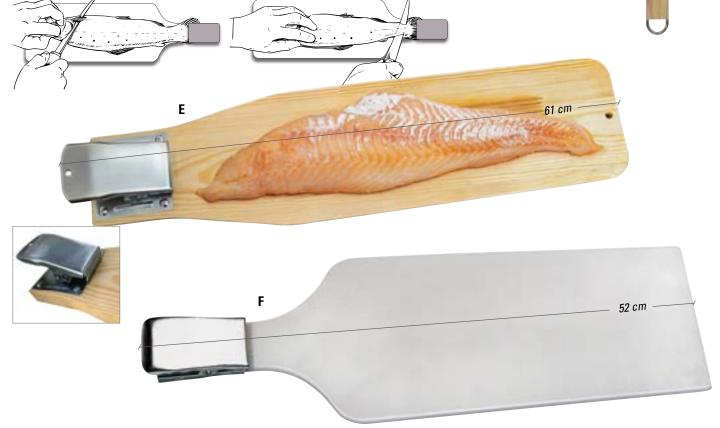

## **Smoking like professionals**

| Pict. | -                                                                                                                                                                           |                             |               |
|-------|-----------------------------------------------------------------------------------------------------------------------------------------------------------------------------|-----------------------------|---------------|
| Vo.   | Item-No.                                                                                                                                                                    | Type                        | Size          |
| A     | $\begin{tabular}{ll} \textbf{JENZI} @-smoking \ lye \ \ natural \ pure. \ Try \ it \ once-you \ will \ continue \ to \ use \ it. \ You \ will \ be \ amazed! \end{tabular}$ |                             |               |
|       | 8066 000                                                                                                                                                                    | The Original!               | 700 g per bag |
|       | 8066 001                                                                                                                                                                    | <b> </b>                    | 700 g per bag |
| В     | JENZI®-smoking me                                                                                                                                                           | al. A product worthy of its | name.         |
|       | Especially high quality – naturally pure.                                                                                                                                   |                             |               |
|       | 8065 000                                                                                                                                                                    |                             | 600 g per bag |