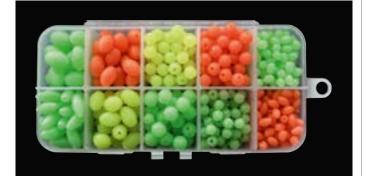

## **Soft-Perlen Assortment**

Large assortment of different colored and luminous soft beads (round + oval) in different sizes. Delivery in durable, practical plastic box.

| Item-No. | Ømm      |
|----------|----------|
| 8692 007 | assorted |

## Soft-Bead Assortment – XXL

This Soft-Bead Assortment XXL contains soft-beads of various colors as well as luminating beads (round + oval) in different sizes. Comes in a sturdy practical hardcase. **Contents: Over 1200 Beads** 

| Item-No. | Ømm      |
|----------|----------|
| 8692 008 | assorted |