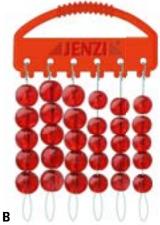

# **Stopper & Beads**

| Pict. Item-No. |                                                                                                                   | Туре                                 |          |  |
|----------------|-------------------------------------------------------------------------------------------------------------------|--------------------------------------|----------|--|
| A              | Glass-pearl-set - round/clear. Contents: 30 ea.                                                                   |                                      |          |  |
|                | 8034 007                                                                                                          | 10 x 6 mm, 10 x 5 mm und 10 x 4 mm   | (10 ea.) |  |
|                | 8034 006                                                                                                          | 15 x 10 mm, 15 x 8 mm                | (15 ea.) |  |
| В              | Glass-pearl-set – round/red. Contents: 30 ea.                                                                     |                                      |          |  |
|                | 8034 008                                                                                                          | 📔 10 x 6 mm, 10 x 5 mm und 10 x 4 mm | (10 ea.) |  |
|                | 8034 009                                                                                                          | 📕 15 x 10 mm, 15 x 8 mm              | (15 ea.) |  |
| C              | Stopper-Set – Silicon-Stopper Schwarz<br>This set consists of 3 different stopper-shapes. Contents: 30 ea.        |                                      |          |  |
|                | 8034 001                                                                                                          |                                      |          |  |
| D              | Stopper-set – silicone-stopper yellow/green.<br>This set consists of 3 different stopper-shapes. Contents: 30 ea. |                                      |          |  |
|                | 8034 002                                                                                                          |                                      |          |  |