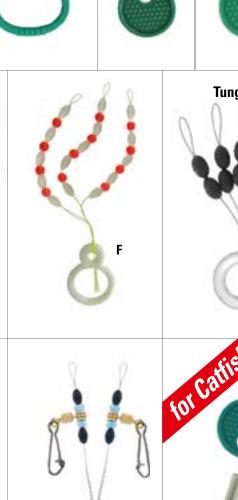

- E Soft-pearl-set round/black. Set consists of 3 soft-pearl sizes. Contents: 30 ea.
- Soft-pearl-set oval/green. Set consists of 3 soft-pearl sizes. Contents: 30 ea. 8034 005 **8034 005 8034 005 8034 005 8034 005 8034 005 8034 005 8034 005 8034 005 8034 005 10** x 4 mm, 10 x 5 mm und 10 x 6 mm
- F