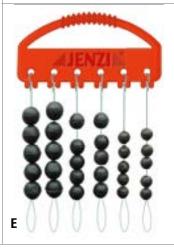

- E Soft-pearl-set round/black. Set consists of 3 soft-pearl sizes. Contents: 30 ea.
- Soft-pearl-set oval/green. Set consists of 3 soft-pearl sizes. Contents: 30 ea. 8034 005 **8034 005 8034 005 8034 005 8034 005 8034 005 8034 005 8034 005 8034 005 8034 005 10** x 4 mm, 10 x 5 mm und 10 x 6 mm
- F