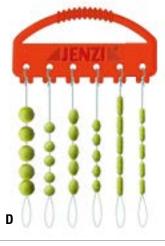

# **Stopper & Beads**

| Pict. Item-No. |                                                                                                                   | Туре                                 |          |  |
|----------------|-------------------------------------------------------------------------------------------------------------------|--------------------------------------|----------|--|
| A              | Glass-pearl-set - round/clear. Contents: 30 ea.                                                                   |                                      |          |  |
|                | 8034 007                                                                                                          | 10 x 6 mm, 10 x 5 mm und 10 x 4 mm   | (10 ea.) |  |
|                | 8034 006                                                                                                          | 15 x 10 mm, 15 x 8 mm                | (15 ea.) |  |
| В              | Glass-pearl-set – round/red. Contents: 30 ea.                                                                     |                                      |          |  |
|                | 8034 008                                                                                                          | 📔 10 x 6 mm, 10 x 5 mm und 10 x 4 mm | (10 ea.) |  |
|                | 8034 009                                                                                                          | 📕 15 x 10 mm, 15 x 8 mm              | (15 ea.) |  |
| C              | Stopper-Set – Silicon-Stopper Schwarz<br>This set consists of 3 different stopper-shapes. Contents: 30 ea.        |                                      |          |  |
|                | 8034 001                                                                                                          |                                      |          |  |
| D              | Stopper-set – silicone-stopper yellow/green.<br>This set consists of 3 different stopper-shapes. Contents: 30 ea. |                                      |          |  |
|                | 8034 002                                                                                                          |                                      |          |  |

- E Soft-pearl-set round/black. Set consists of 3 soft-pearl sizes. Contents: 30 ea.
- Soft-pearl-set oval/green. Set consists of 3 soft-pearl sizes. Contents: 30 ea. 8034 005 **8034 005 8034 005 8034 005 8034 005 8034 005 8034 005 8034 005 8034 005 8034 005 10** x 4 mm, 10 x 5 mm und 10 x 6 mm
- F