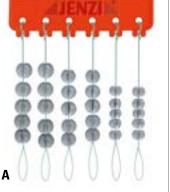

# **Stopper & Beads**

| Pict. Item-No. |                                                                                                                   | Туре                                 |          |  |
|----------------|-------------------------------------------------------------------------------------------------------------------|--------------------------------------|----------|--|
| A              | Glass-pearl-set - round/clear. Contents: 30 ea.                                                                   |                                      |          |  |
|                | 8034 007                                                                                                          | 10 x 6 mm, 10 x 5 mm und 10 x 4 mm   | (10 ea.) |  |
|                | 8034 006                                                                                                          | 15 x 10 mm, 15 x 8 mm                | (15 ea.) |  |
| В              | Glass-pearl-set – round/red. Contents: 30 ea.                                                                     |                                      |          |  |
|                | 8034 008                                                                                                          | 📔 10 x 6 mm, 10 x 5 mm und 10 x 4 mm | (10 ea.) |  |
|                | 8034 009                                                                                                          | 📕 15 x 10 mm, 15 x 8 mm              | (15 ea.) |  |
| C              | Stopper-Set – Silicon-Stopper Schwarz<br>This set consists of 3 different stopper-shapes. Contents: 30 ea.        |                                      |          |  |
|                | 8034 001                                                                                                          |                                      |          |  |
| D              | Stopper-set – silicone-stopper yellow/green.<br>This set consists of 3 different stopper-shapes. Contents: 30 ea. |                                      |          |  |
|                | 8034 002                                                                                                          |                                      |          |  |