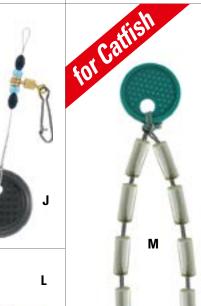

# **Stopper & Cork-Floaters**

В

Н

K

C

G

# **Stopper & Beads**

| Pict. Item-No. |                                                                                                                   | Туре                                 |          |  |
|----------------|-------------------------------------------------------------------------------------------------------------------|--------------------------------------|----------|--|
| A              | Glass-pearl-set - round/clear. Contents: 30 ea.                                                                   |                                      |          |  |
|                | 8034 007                                                                                                          | 10 x 6 mm, 10 x 5 mm und 10 x 4 mm   | (10 ea.) |  |
|                | 8034 006                                                                                                          | 15 x 10 mm, 15 x 8 mm                | (15 ea.) |  |
| В              | Glass-pearl-set – round/red. Contents: 30 ea.                                                                     |                                      |          |  |
|                | 8034 008                                                                                                          | 📔 10 x 6 mm, 10 x 5 mm und 10 x 4 mm | (10 ea.) |  |
|                | 8034 009                                                                                                          | 📕 15 x 10 mm, 15 x 8 mm              | (15 ea.) |  |
| C              | Stopper-Set – Silicon-Stopper Schwarz<br>This set consists of 3 different stopper-shapes. Contents: 30 ea.        |                                      |          |  |
|                | 8034 001                                                                                                          |                                      |          |  |
| D              | Stopper-set – silicone-stopper yellow/green.<br>This set consists of 3 different stopper-shapes. Contents: 30 ea. |                                      |          |  |
|                | 8034 002                                                                                                          |                                      |          |  |