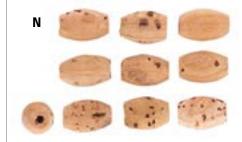

# **Stopper & Cork-Floaters**

В







Н

K

C



G







# **Stopper & Beads**

| Pict. Item-No. |                                                                                                                   | Туре                                 |          |  |
|----------------|-------------------------------------------------------------------------------------------------------------------|--------------------------------------|----------|--|
| A              | Glass-pearl-set - round/clear. Contents: 30 ea.                                                                   |                                      |          |  |
|                | 8034 007                                                                                                          | 10 x 6 mm, 10 x 5 mm und 10 x 4 mm   | (10 ea.) |  |
|                | 8034