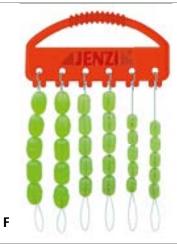

- E Soft-pearl-set round/black. Set consists of 3 soft-pearl sizes. Contents: 30 ea.
- Soft-pearl-set oval/green. Set consists of 3 soft-pearl sizes. Contents: 30 ea. 8034 005 **8034 005 8034 005 8034 005 8034 005 8034 005 8034 005 8034 005 8034 005 8034 005 10** x 4 mm, 10 x 5 mm und 10 x 6 mm
- F