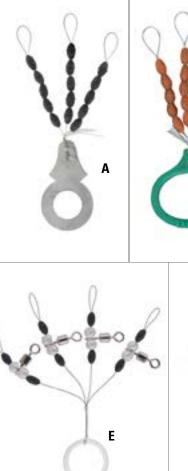

# **Stopper & Beads**

| Pict. Item-No. |                                                                                                                   | Туре                                 |          |  |
|----------------|-------------------------------------------------------------------------------------------------------------------|--------------------------------------|----------|--|
| A              | Glass-pearl-set - round/clear. Contents: 30 ea.                                                                   |                                      |          |  |
|                | 8034 007                                                                                                          | 10 x 6 mm, 10 x 5 mm und 10 x 4 mm   | (10 ea.) |  |
|                | 8034 006                                                                                                          | 15 x 10 mm, 15 x 8 mm                | (15 ea.) |  |
| В              | Glass-pearl-set – round/red. Contents: 30 ea.                                                                     |                                      |          |  |
|                | 8034 008                                                                                                          | 📔 10 x 6 mm, 10 x 5 mm und 10 x 4 mm | (10 ea.) |  |
|                | 8034 009                                                                                                          | 📕 15 x 10 mm, 15 x 8 mm              | (15 ea.) |  |
| C              | Stopper-Set – Silicon-Stopper Schwarz<br>This set consists of 3 different stopper-shapes. Contents: 30 ea.        |                                      |          |  |
|                | 8034 001                                                                                                          |                                      |          |  |
| D              | Stopper-set – silicone-stopper yellow/green.<br>This set consists of 3 different stopper-shapes. Contents: 30 ea. |                                      |          |  |
|                | 8034 002                                                                                                          |                                      |          |  |

- E Soft-pearl-set round/black. Set consists of 3 soft-pearl sizes. Contents: 30 ea.
- Soft-pearl-set oval/green. Set consists of 3 soft-pearl sizes. Contents: 30 ea. 8034 005 **8034 005 8034 005 8034 005 8034 005 8034 005 8034 005 8034 005 8034 005 8034 005 10** x 4 mm, 10 x 5 mm und 10 x 6 mm
- F