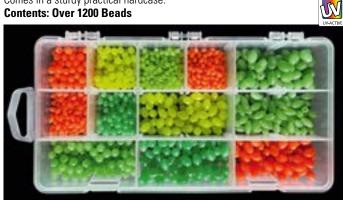

## Soft-Bead Assortment – XXL

This Soft-Bead Assortment XXL contains soft-beads of various colors as well as luminating beads (round + oval) in different sizes. Comes in a sturdy practical hardcase. **Contents: Over 1200 Beads** 

| Item-No. | Ømm      |
|----------|----------|
| 8692 008 | assorted |