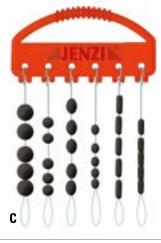

# **Stopper & Beads**

| Pict. Item-No. |                                                                                                                   | Туре                                 |          |  |
|----------------|-------------------------------------------------------------------------------------------------------------------|--------------------------------------|----------|--|
| A              | Glass-pearl-set - round/clear. Contents: 30 ea.                                                                   |                                      |          |  |
|                | 8034 007                                                                                                          | 10 x 6 mm, 10 x 5 mm und 10 x 4 mm   | (10 ea.) |  |
|                | 8034 006                                                                                                          | 15 x 10 mm, 15 x 8 mm                | (15 ea.) |  |
| В              | Glass-pearl-set – round/red. Contents: 30 ea.                                                                     |                                      |          |  |
|                | 8034 008                                                                                                          | 📔 10 x 6 mm, 10 x 5 mm und 10 x 4 mm | (10 ea.) |  |
|                | 8034 009                                                                                                          | 📕 15 x 10 mm, 15 x 8 mm              | (15 ea.) |  |
| C              | Stopper-Set – Silicon-Stopper Schwarz<br>This set consists of 3 different stopper-shapes. Contents: 30 ea.        |                                      |          |  |
|                | 8034 001                                                                                                          |                                      |          |  |
| D              | Stopper-set – silicone-stopper yellow/green.<br>This set consists of 3 different stopper-shapes. Contents: 30 ea. |                                      |          |  |
|                | 8034 002                                                                                                          |                                      |          |  |