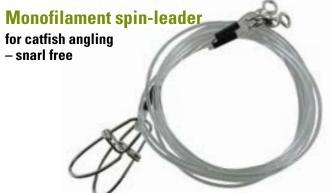

| tem-No.  | Size |
|----------|------|
| 7635 800 | 8/0  |

The snarl free monofilament leader for spin fishing after catfish features a sturdy crane-snap and a large crosslock-snap. 2 Ea./SB-packaged

| Item-No. | Line Ø | Length |
|----------|--------|--------|
| 7183 110 | 1,10   | 70 cm  |