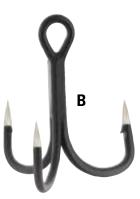

#### **CATFISH Single & Treble Hooks**

Coated ultra-sharp Japanese hooks out of high-quality steel for fighting giants.

| _   |                     |      |     |
|-----|---------------------|------|-----|
| Pic | t. Item-No.         | Hook | Qty |
| A   | CATFISH Single Hook |      |     |
|     | 7391 004            | 4/0  | 3   |
|     | 7391 006            | 6/0  | 3   |
|     | 7391 008            | 8/0  | 3   |
|     | 7391 010            | 10/0 | 3   |
| В   | CATFISH Treble Hook |      |     |
|     | 7392 004            | 4/0  | 3   |
|     | 7392 006            | 6/0  | 3   |