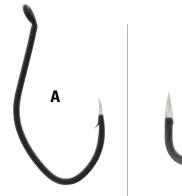

#### **CATFISH Single & Treble Hooks**

Coated ultra-sharp Japanese hooks out of high-quality steel for fighting giants.

| _   |                     |      |     |
|-----|---------------------|------|-----|
| Pic | t. Item-No.         | Hook | Qty |
| A   | CATFISH Single Hook |      |     |
|     | 7391 004            | 4/0  | 3   |
|     | 7391 006            | 6/0  | 3   |
|     | 7391 008            | 8/0  | 3   |
|     | 7391 010            | 10/0 | 3   |
| В   | CATFISH Treble Hook |      |     |
|     | 7392 004            | 4/0  | 3   |
|     | 7392 006            | 6/0  | 3   |