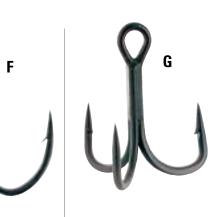

#### **CATFISH Single & Treble Hooks**

Sharper, Japanese hooks from high quality steel for fighting giants.

| Pic | t. Item-No. | Hook | Qty |
|-----|-------------|------|-----|
| F   | 7386 004    | 4/0  | 3   |
|     | 7386 006    | 6/0  | 3   |
|     | 7386 008    | 8/0  | 3   |
| G   | 7387 004    | 4/0  | 3   |
|     | 7387 006    | 6/0  | 3   |