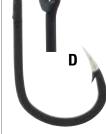

#### **CATFISH Live Bait Hook**

| Pic | t. Item-No. | Hook | Qty |
|-----|-------------|------|-----|
| D   | 7395 002    | 2/0  | 3   |
|     | 7395 004    | 4/0  | 3   |
|     | 7395 006    | 6/0  | 3   |
|     | 7395 008    | 8/0  | 2   |
|     | 7395 010    | 10/0 | 2   |