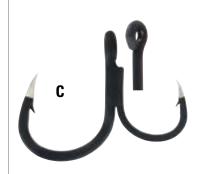

#### **CATFISH Trap Hook**

The smaller of the two holds fast to the mouth of the fish and with the use of "Security Wheels" (separately available) secured. The larger one is freely attached to the mouth of the bait.

| Pict | . Item-No. | Hook | Qty |
|------|------------|------|-----|
| C    | 7396 008   | 8/0  | 2   |
|      | 7396 010   | 10/0 | 2   |