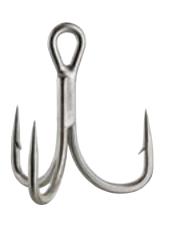

## **Catfish Treble-Hook**

7633 300 || || || || || || || || || L

#### Be Ready for the Fight

You are armed and ready for the largest giants with this smooth treble hook. Specially hardened tips along with high quality thick-wired steel assure a fast and secure hook in the fishes mouth.

A unique feature: The completely closed hook eyelet prevents damage to the line and provides for enormous tensile strength and powerful retrievals.

| Itam Na  |  |  | Cino |  |
|----------|--|--|------|--|
| Item-No. |  |  | Size |  |
| 7637 200 |  |  | 2/0  |  |
| 7637 400 |  |  | 4/0  |  |