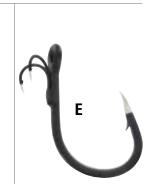

#### **CATFISH Bowet Hook**

The position of the hook guarantees that the bait is always facing the opposite direction of the bite-hook. This prevents the catfish-hook from getting hooked into the body of the baitfish.

| Pic | t. Item-No. | Hook | Qty |
|-----|-------------|------|-----|
| E   | 7398 006    | 6/0  | 2   |
|     | 7398 008    | 8/0  | 2   |
|     | 7398 010    | 10/0 | 2   |