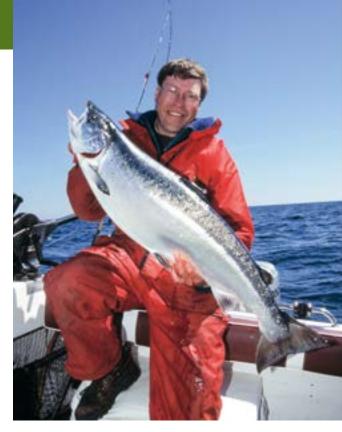

## **Trolling-Range**

#### **Planer Board**

IENZI

The Side-Planer (commonly known as a Planer-Board) is for trolling from a boat. This provides for the use of more rods, covering a larger span of the water. When trolling it keeps the bait away from the boat. Two models for the left and the right side. An adjustable knob provides for setting the desired strength of the release mechanism. When the fish bites, the line is released from the clip which signals the beginning of the drill. 1 ea./SB-packaged.