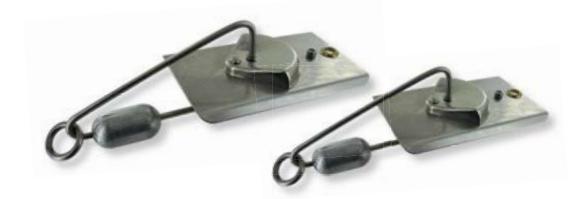

#### **Trolling Lead Paravan**

With this trolling lead, you are not only able to position your bait at great depth, but also allows you to fish to the right or to the left of the boat. The main line is attached to the angled wire with a swivel, and the 1,5 – 2,5 m leader to the paravan with trolling bait – you're done. Good luck!

| Item-No. | Weight |
|----------|--------|
| 8588 040 | 40 g   |
| 8588 070 | 70 g   |
| 8588 090 | 90 g   |