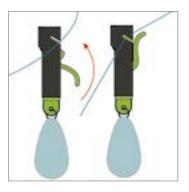

## Adjustable Disc Diver (Diving Disk)

Diving disk for troll with both small and large bait and variable water depths. An adjustable screw makes it possible for trolling on both sides of the boat. 1ea./SB-packaged.

- Diving Disk for trolling in fresh and saltwater
- · For use on the right or left side
- Bait can be brought to lower depths
- Additional stimulating / reflecting colors
- Simple fast attachment
- Available in 3 sizes