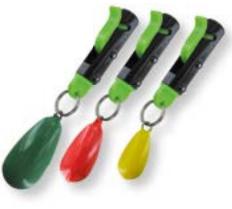

## Adjustable Disc Diver (Diving Disk)

Diving disk for troll with both small and large bait and variable water depths. An adjustable screw makes it possible for trolling on both sides of the boat. 1ea./SB-packaged.

- Diving Disk for trolling in fresh and saltwater
- · For use on the right or left side
- Bait can be brought to lower depths
- Additional stimulating / reflecting colors
- Simple fast attachment
- Available in 3 sizes

| Item-No. | Diameter | Туре                              |
|----------|----------|-----------------------------------|
| 8754 001 | Ø 45 mm  | for fixing on the line            |
| 8754 002 | Ø 55 mm  | for fixing on the line            |
| 8754 003 | Ø 70 mm  | for fixing on the line + releaser |