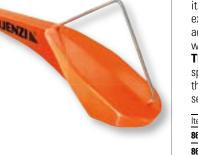

#### Paravan

Specialties for trolling.

Also holds in very cold Water and dosn't break!