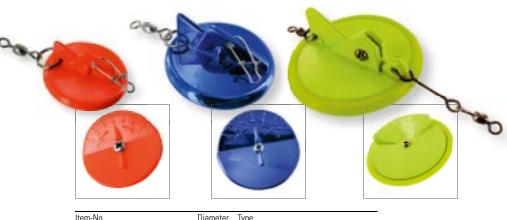

## Adjustable Disc Diver (Diving Disk)

Diving disk for troll with both small and large bait and variable water depths. An adjustable screw makes it possible for trolling on both sides of the boat. 1ea./SB-packaged.

- Diving Disk for trolling in fresh and saltwater
- · For use on the right or left side
- Bait can be brought to lower depths
- Additional stimulating / reflecting colors
- Simple fast attachment
- Available in 3 sizes

| Item-No. | Diameter | Туре                              |
|----------|----------|-----------------------------------|
| 8754 001 | Ø 45 mm  | for fixing on the line            |
| 8754 002 | Ø 55 mm  | for fixing on the line            |
| 8754 003 | Ø 70 mm  | for fixing on the line + releaser |