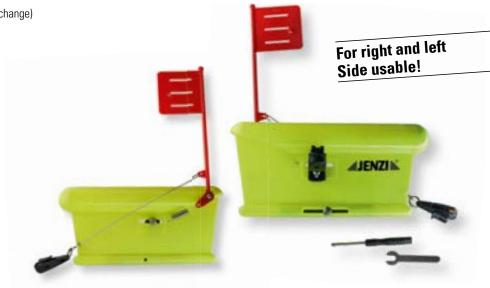

# Planerboard / Side-Planer / Otter board

### A board that can be used on both sides of the boat.

- For use on the right or the left side of the boat (quick-change)
- · Pilot flag
- Available in 3 sizes
- Ideal for Baltic Sea trolling
- · For trolling after large predatory fish
- · Highly visible
- · Sliding weight
- · Includes assembly tools

#### **Special Features:**

By simple installation the Planerboard (also called Scherbrett) can be converted from right to left or vice versa.

| Item-No. |   | Length    | Туре       |
|----------|---|-----------|------------|
| 8756 001 |   | 20 cm (S) | right/left |
| 8756 003 | 2 | 5 cm (M)  | right/left |
| 8756 005 |   | 35 cm (L) | right/left |