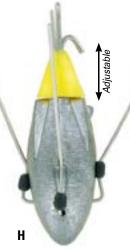

## Disk Diver diving disk – adjustable for right and left

Extremely "shiny" diving disk for trolling with small and large bait alike and at various depths.

An adjustment screw allows you to change the direction of the disk driver for trolling from the either side or the boat.

- Diving disk for trolling in fresh- and saltwater
- For use on either side of the boat
- Bait can be brought to lower depths
- Additional action due to reflective colors
- · Simple and rapid assembly
- Available in 2 sizes