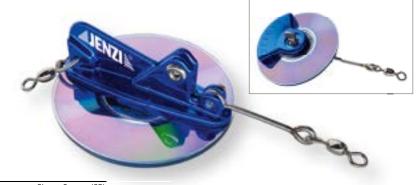

## Disk Diver diving disk – adjustable for right and left

Extremely "shiny" diving disk for trolling with small and large bait alike and at various depths.

An adjustment screw allows you to change the direction of the disk driver for trolling from the either side or the boat.

- Diving disk for trolling in fresh- and saltwater
- For use on either side of the boat
- Bait can be brought to lower depths
- Additional action due to reflective colors
- · Simple and rapid assembly
- Available in 2 sizes