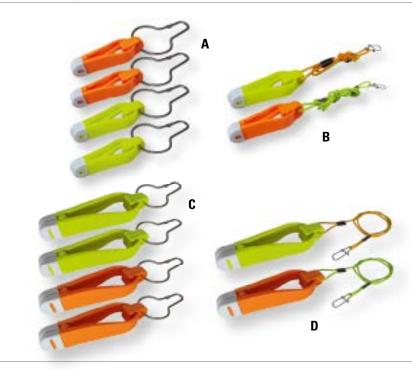

## Planerboard / Downrigger Release-Clip

- Ideal for trolling with a down-rigger or planerboard
- Simple and fast application
- Easy to attach
- · Large karabiner for easy assembly
- Available with large eyelet
- Available with line and swivel
- Soft plastic shoe protects line
- Available in 2 sizes and 2 variations

| Pict. | Item-No. | Length | Туре        | Content (SB) |
|-------|----------|--------|-------------|--------------|
| A     | 8758 001 | 6 cm   | with Eye    | 4 pcs.       |
| В     | 8758 002 | 6 cm   | with String | 2 pcs.       |
| С     | 8758 004 | 11 cm  | with Eye    | 4 pcs.       |
| D     | 8758 005 | 11 cm  | with String | 2 pcs.       |