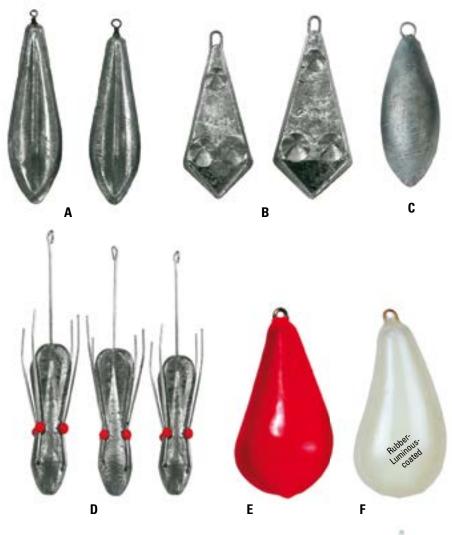

| Pict<br>No. |                                                          |                                               | Wt. g |  |  |
|-------------|----------------------------------------------------------|-----------------------------------------------|-------|--|--|
| Α           | Surfcasting-Lead                                         |                                               |       |  |  |
|             | 8539 100                                                 |                                               | 100   |  |  |
|             | 8539 120                                                 |                                               | 120   |  |  |
|             | 8539 140                                                 |                                               | 140   |  |  |
| В           | Detention Bottom-Lead                                    |                                               |       |  |  |
|             | 8542 100                                                 |                                               | 100   |  |  |
|             | 8542 125                                                 |                                               | 125   |  |  |
|             | 8542 150                                                 |                                               | 150   |  |  |
|             | 8542 175                                                 |                                               | 175   |  |  |
|             | 8542 200                                                 |                                               | 200   |  |  |
| С           | Surfcasting-Lead Olive-s                                 | haped                                         |       |  |  |
|             | 8517 080                                                 |                                               | 80    |  |  |
|             | 8517 100                                                 |                                               | 100   |  |  |
|             | 8517 120                                                 |                                               | 100   |  |  |
|             | 8517 160                                                 |                                               | 160   |  |  |
| D           | Surfcasting Folding-Lead                                 | ı                                             |       |  |  |
|             | with moveable arms.  8543 080                            |                                               | 80    |  |  |
|             | 8543 100                                                 |                                               | 100   |  |  |
|             | 8543 125                                                 | <u>                                      </u> | 125   |  |  |
|             |                                                          | <u>                                     </u>  | 150   |  |  |
| E           |                                                          |                                               |       |  |  |
| _           | Pear-shaped Lead for sea-angling.<br>Red/Orange plastic. |                                               |       |  |  |
|             | 8541 200                                                 |                                               | 200   |  |  |
|             | 8541 250                                                 |                                               | 250   |  |  |
|             | 8541 300                                                 |                                               | 300   |  |  |
|             | 8541 400                                                 |                                               | 400   |  |  |
|             | 8541 500                                                 |                                               | 500   |  |  |
| F           | Pear-shaped Lead                                         |                                               |       |  |  |
|             | strong self-illuminating.                                |                                               | 200   |  |  |
|             | 8553 250                                                 | <u> </u>                                      | 250   |  |  |
|             | 8553 300                                                 | 81   81  <br>81   81                          | 300   |  |  |
|             | 8553 400                                                 | 81    81 8  <br>81     82                     |       |  |  |
|             |                                                          |                                               | 400   |  |  |
| G           | 8553 500                                                 |                                               | 500   |  |  |
| u           | with attachment-clip for the                             | hook                                          |       |  |  |
|             | 8550 100                                                 |                                               | 100   |  |  |
|             | 8550 125                                                 |                                               | 125   |  |  |
|             | 8550 150                                                 |                                               | 150   |  |  |
|             | 8550 200                                                 |                                               | 200   |  |  |
|             | Confession Load                                          |                                               |       |  |  |

| with attac | hment-clip for the hook an | nd fold | dable side-arms |
|------------|----------------------------|---------|-----------------|
| 8551 100   |                            | 100     |                 |
| 8551 125   |                            | 125     |                 |
| 8551 150   |                            | 150     |                 |
| 8551 200   |                            | 200     |                 |