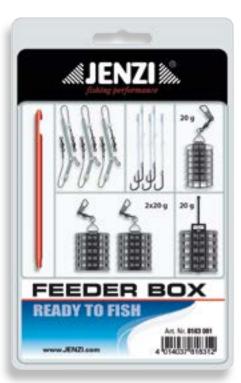

8432 002 || || || || || || || || || || || || **8432 004 || || || || || || || || || || ||** 10 cm 

Feeder-Box. Ideal for starters in the very popular and successful feeder-fishing. Important "things" inside!