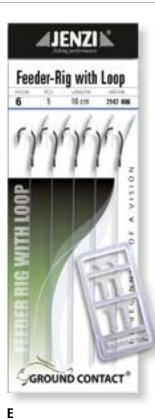

Feeder-Leader with loop

These pre-tied rigs/leaders with loops are especially designed for feeder-methods. The hook is a standard hook with barbs (black nickel) that has a proven track record over years of fishing. The combination made up of hook, leader, and length of rigging has been specially calculated for feeder-method angling. Each leader is equipped with a high-quality sharp hook. A supply of boilie stops included.

| 7147 006 | 6 | 0,25 |  |
|----------|---|------|--|
| 7147 008 | 8 | 0,25 |  |

Hair Rig with Spike

This Hair Rig with Spike (Method Feeder Rig) is ideal for Method Feeder Angling with small boilies. The barbed Spike is simply fixed within the boilie. The barbs provide for a secure hold throughout the cast. It comes equipped with braided line as well as very sharp and sturdy feeder hooks. Length: 10 cm Contents: 5 ea./SB-packaged