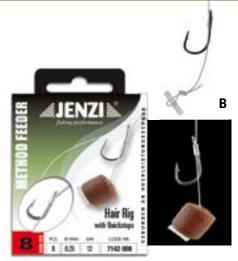

6-10 mm 10-18 mm

Line Ø mm

Hair Rig with Quickstop

These pre-tied rigs/leaders with quickstop were specially developed for Feeder-methods. The selected hook — the famous (Black Nickel) with counter-hooks, known for years for its fishing success. This combination of hook and leader, paying special attention to its length is designed for the feeder-method. Every leader is equipped with a high quality quickstop. Length: 12 cm, 8 ea./SB-packaged.

| 7142 008 | 8  | 0,25 |
|----------|----|------|
| 7142 010 | 10 | 0,23 |
| 7142 012 | 12 | 0,23 |

**Quick Change Beads** 

The Quick Change Beads, with its fast-connector, facilitates a fast and simple switching out of the leader or rig. When using Quick Change Beads, the use of a normal swivel is not necessary, and the knots are also protected. Available in two sizes. 10 ea. SB-packaged.