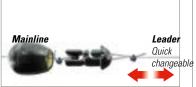

| 7142 008 | 8  | 0,25 |
|----------|----|------|
| 7142 010 | 10 | 0,23 |
| 7142 012 | 12 | 0,23 |

**Quick Change Beads** 

The Quick Change Beads, with its fast-connector, facilitates a fast and simple switching out of the leader or rig. When using Quick Change Beads, the use of a normal swivel is not necessary, and the knots are also protected. Available in two sizes. 10 ea. SB-packaged.