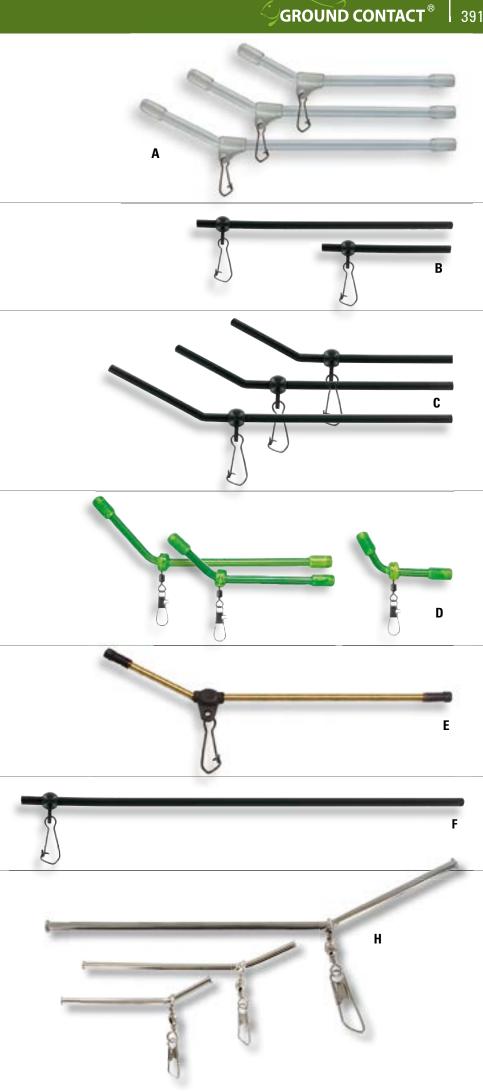

8197 002 || || || || || || || || || || 8197 008 || || || || || || || || || || || || **8197 009 || || || || || || || || || || ||** 12 cm

Casting-Boom/Spacer plastic construction.

**8428 001 || || || || || || || || || ||** 4 cm 8428 002 || || || || || || || || || || || || 8428 003 || || || || || || || || ||

Casting-Boom Inox.

**8431 015 || || || || || || || || || ||** 15 cm

Ledger-Anti-Tangle-Boom same as B. above only 30 cm.

Chrome Casting Boom – for keeping enough distance. Sturdy model. 3 ea. SB-packaged

8432 002 || || || || || || || || || || || || **8432 004 || || || || || || || || || || ||** 10 cm 

Feeder-Box. Ideal for starters in the very popular and successful feeder-fishing. Important "things" inside!