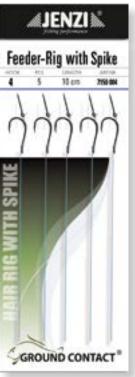

7148 006 || || || || || || || || || || || || 7148 008 || || || || || || || || || || || 7148 010 || || || || || || || || || ||

Method Feeder Rig with Spike

This monofilament Hair Rig with Spike (Method Feeder Rig) is ideal for Method Feeder Angling with small feeder baits. The spike with its barbs are inserted into the feed. The barbs hold the bait in place when casting. Equipped with monofilament line and very strong and sharp feeder-hooks, Length: 10 cm Contents: 5 ea./SB-packaged