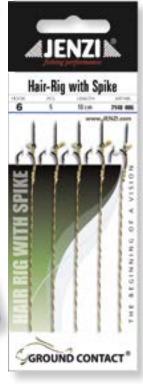

| 7147 006 | 6 | 0,25 |  |
|----------|---|------|--|
| 7147 008 | 8 | 0,25 |  |

Hair Rig with Spike

This Hair Rig with Spike (Method Feeder Rig) is ideal for Method Feeder Angling with small boilies. The barbed Spike is simply fixed within the boilie. The barbs provide for a secure hold throughout the cast. It comes equipped with braided line as well as very sharp and sturdy feeder hooks. Length: 10 cm Contents: 5 ea./SB-packaged

7148 006 || || || || || || || || || || || || 7148 008 || || || || || || || || || || || 7148 010 || || || || || || || || || ||

Method Feeder Rig with Spike

This monofilament Hair Rig with Spike (Method Feeder Rig) is ideal for Method Feeder Angling with small feeder baits. The spike with its barbs are inserted into the feed. The barbs hold the bait in place when casting. Equipped with monofilament line and very strong and sharp feeder-hooks, Length: 10 cm Contents: 5 ea./SB-packaged