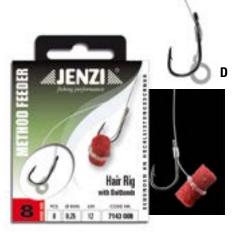

D Hair Rig with Rubber-band

These pre-tied bait band rigs/leaders were specially developed for Feeder-methods. The selected hook – the famous (Black Nickel) with counter-hooks, known for years for its fishing success. This combination of hook and leader, paying special attention to its length is designed for the feeder-method. Every leader is equipped with a high quality rubber bait band. Length: 12 cm

| o ou. / ob puoliugou. |    |      |  |
|-----------------------|----|------|--|
| 7143 008              | 8  | 0,25 |  |
| 7143 010              | 10 | 0,23 |  |
| 7143 012              | 12 | 0,23 |  |