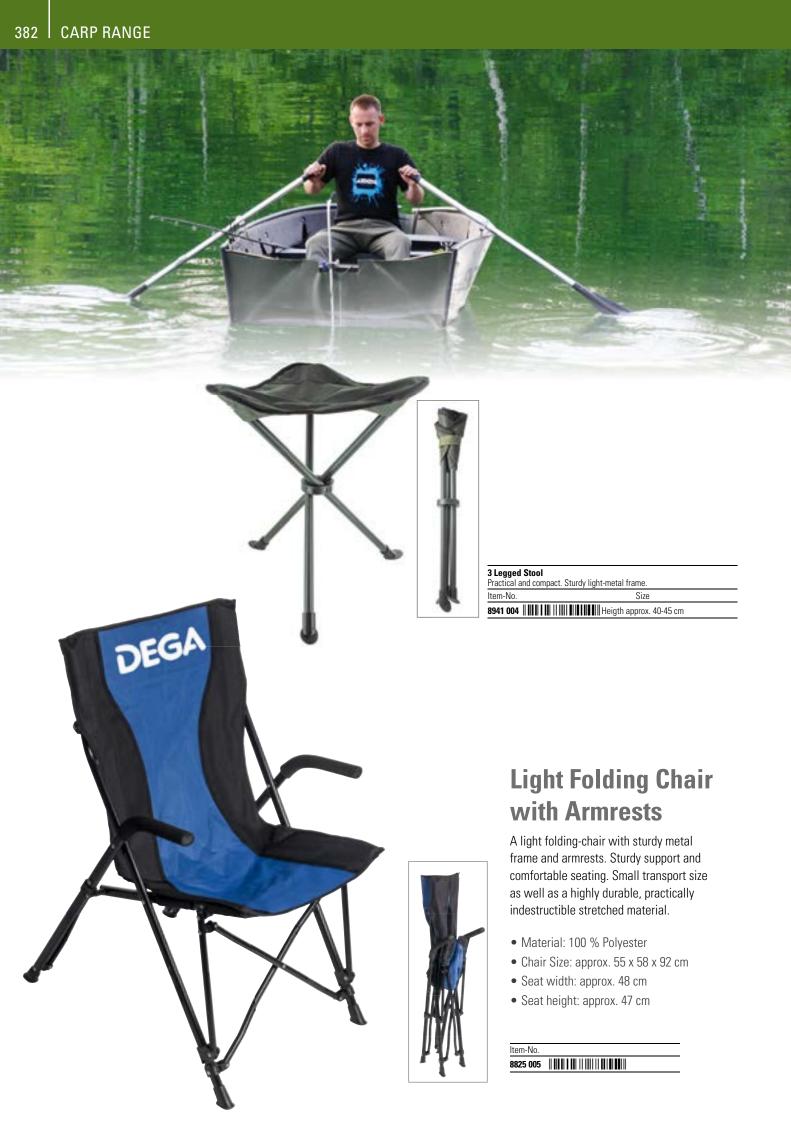

# **Ground Contact Chair Series**

**Comfort Camou Chair with Armrest** 

This Carp angling chair with armrest "Comfort Camo Chair with Armrest" convinces with its modern design and easy-to-clean camouflage material on the frame as well as a comfortable fleece on the seat and backrest. The reclining backrest, adjustable legs with mud-feet, and high seating position provide for a comfortable and erect posture. This is definitely not your average run of the mill Carp chair where you sit close to the ground and then face difficulty when standing up.

### **Equipment features:**

- Wide and sturdy armrests
- 4 totally adjustable legs
- Wide mud-feet
- · Foldable chair
- Comfortable seating posture
- Elevated seating position for more comfort
- Seating position is adjustable using the armrests

#### **Measurements:**

- Seating height: 40 cm + telescopic legs
- Seating width: 48 cm
- Seating depth: 39 cm
- Backrest: 66 cm

**Big Camou Chair with Armrest** 

This large and wide Carp chair with armrest "Big Camo Chair with Armrest" convinces with its modern design and easy-to-clean camouflage material on the frame as well as a comfortable fleece on the seat and backrest. The reclining backrest, adjustable legs with mud-feet, and high seating position provide for a comfortable and erect posture. This is definitely not your average run of the mill Carp chair where you sit close to the ground and then face difficulty when standing up.