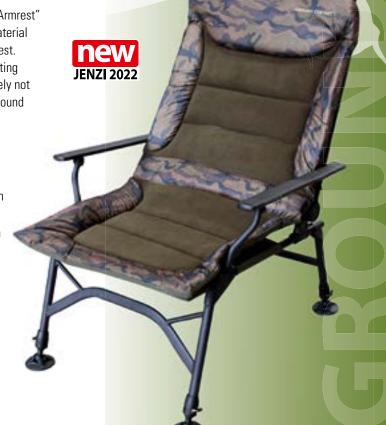

#### **Measurements:**

- Seating height: 40 cm + telescopic legs
- Seating width: 48 cm
- Seating depth: 39 cm
- Backrest: 66 cm

**Big Camou Chair with Armrest** 

This large and wide Carp chair with armrest "Big Camo Chair with Armrest" convinces with its modern design and easy-to-clean camouflage material on the frame as well as a comfortable fleece on the seat and backrest. The reclining backrest, adjustable legs with mud-feet, and high seating position provide for a comfortable and erect posture. This is definitely not your average run of the mill Carp chair where you sit close to the ground and then face difficulty when standing up.

# **Equipment features:**

- Wide and sturdy armrests
- Seat and armrests extra-wide
- 4 totally adjustable legs
- Wide mud-feet
- Foldable chair
- Comfortable seating posture
- Elevated seating position for more comfort
- Seating position is adjustable using the armrests

## **Measurements:**

- Seating height: 40 cm
  + telescopic legs
- Seating width: 60 cm
- Seating depth: 55 cm
- Backrest: 70 cm

Item-No

8820 006 || || || || || || || || || || ||