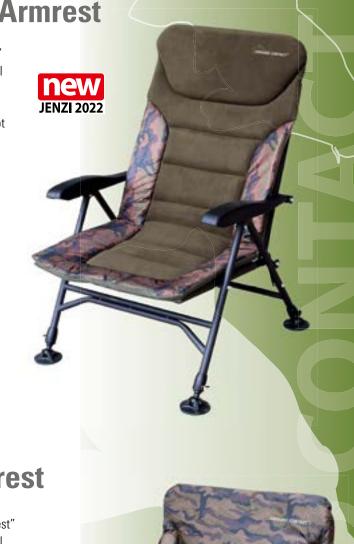

# **Ground Contact Chair Series**

**Comfort Camou Chair with Armrest** 

This Carp angling chair with armrest "Comfort Camo Chair with Armrest" convinces with its modern design and easy-to-clean camouflage material on the frame as well as a comfortable fleece on the seat and backrest. The reclining backrest, adjustable legs with mud-feet, and high seating position provide for a comfortable and erect posture. This is definitely not your average run of the mill Carp chair where you sit close to the ground and then face difficulty when standing up.

### **Equipment features:**

- Wide and sturdy armrests
- 4 totally adjustable legs
- Wide mud-feet
- · Foldable chair
- Comfortable seating posture
- Elevated seating position for more comfort
- Seating position is adjustable using the armrests

#### **Measurements:**

- Seating height: 40 cm + telescopic legs
- Seating width: 48 cm
- Seating depth: 39 cm
- Backrest: 66 cm

**Big Camou Chair with Armrest** 

This large and wide Carp chair with armrest "Big Camo Chair with Armrest" convinces with its modern design and easy-to-clean camouflage material on the frame as well as a comfortable fleece on the seat and backrest. The reclining backrest, adjustable legs with mud-feet, and high seating position provide for a comfortable and erect posture. This is definitely not your average run of the mill Carp chair where you sit close to the ground and then face difficulty when standing up.