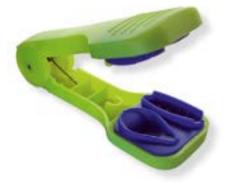

Contents: 50 g/jar

**Trout Dope Bait Former** in two models, 1 ea. SB-packaged

Classic drop-shape

• Realistic looking bee larvae shape

Pict.-No. Item-No.

**Trout Dough Press 2 in 1** This Trout dough-press combines the two most effective types of trout dough into one product.