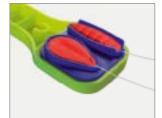

Contents: 50 g/jar

**Trout Dope Bait Former** in two models, 1 ea. SB-packaged

Classic drop-shape

• Realistic looking bee larvae shape

Pict.-No. Item-No.

**Trout Dough Press 2 in 1** This Trout dough-press combines the two most effective types of trout dough into one product.