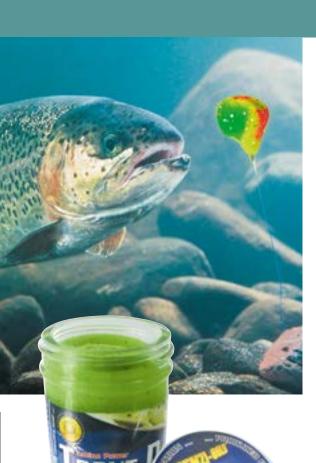

We know that trout anglers these days have high expectations and standards. All too often trout in trout ponds refuse to show interest because of the oversupply of food. This does not apply to **JENZI-GOLD Trout Dope**: **JENZI-GOLD Trout Dope** isn't sticky and doesn't smear, holds fast to the hook when trolling and during long casts and catches fish using any method. Strong reaction due to the high amount of glitter and super action in the water!

## AMINO Trout Dope - Floating - Trout Bait

| Without Glitter |                    |                             | With Glitter |            |                 |
|-----------------|--------------------|-----------------------------|--------------|------------|-----------------|
| Pict            | No. Item-No.       | Туре                        | PictNo       | . Item-No. | Туре            |
| A               | 9282 001           | White, <i>Garlic</i>        | E            | 9280 001   | Yellow Glitter  |
| В               | 9282 002           | Yellow, <i>Cheese</i>       | F            | 9280 002   | White Glitter   |
| C               | 9282 003 🛛 🗰 🖉 🖉 🖉 | Brown, <i>Trout-Pellets</i> | G            | 9280 003   | Orange Glitter  |
| D               | 9282 004           | Yellow, <i>Garlic</i>       | H            | 9280 004   | Red Glitter     |
|                 |                    |                             | J            | 9280 006   | Green Glitter   |
|                 |                    |                             | К            | 9280 007   | Rainbow Glitter |