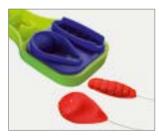

Contents: 50 g/jar

**Trout Dope Bait Former** in two models, 1 ea. SB-packaged

Classic drop-shape

• Realistic looking bee larvae shape

Pict.-No. Item-No.

**Trout Dough Press 2 in 1** This Trout dough-press combines the two most effective types of trout dough into one product.