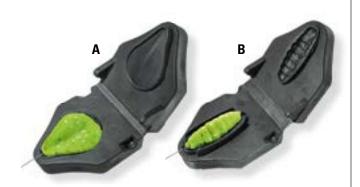

Contents: 50 g/jar

**Trout Dope Bait Former** in two models, 1 ea. SB-packaged

Classic drop-shape

• Realistic looking bee larvae shape

Pict.-No. Item-No.

**Trout Dough Press 2 in 1** This Trout dough-press combines the two most effective types of trout dough into one product.