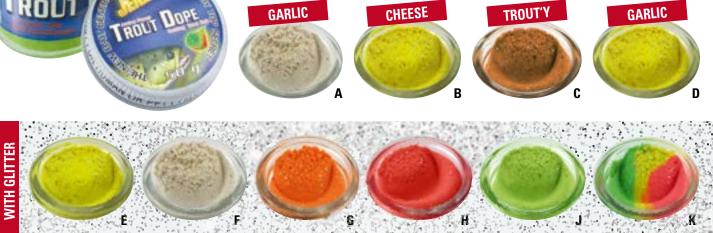

## AMINO Trout Dope - Floating - Trout Bait

| Without Glitter |                    |                             | With Glitter |            |                 |
|-----------------|--------------------|-----------------------------|--------------|------------|-----------------|
| Pict            | No. Item-No.       | Туре                        | PictNo       | . Item-No. | Туре            |
| A               | 9282 001           | White, <i>Garlic</i>        | E            | 9280 001   | Yellow Glitter  |
| В               | 9282 002           | Yellow, <i>Cheese</i>       | F            | 9280 002   | White Glitter   |
| C               | 9282 003 🛛 🗰 🖉 🖉 🖉 | Brown, <i>Trout-Pellets</i> | G            | 9280 003   | Orange Glitter  |
| D               | 9282 004           | Yellow, <i>Garlic</i>       | H            | 9280 004   | Red Glitter     |
|                 |                    |                             | J            | 9280 006   | Green Glitter   |
|                 |                    |                             | К            | 9280 007   | Rainbow Glitter |