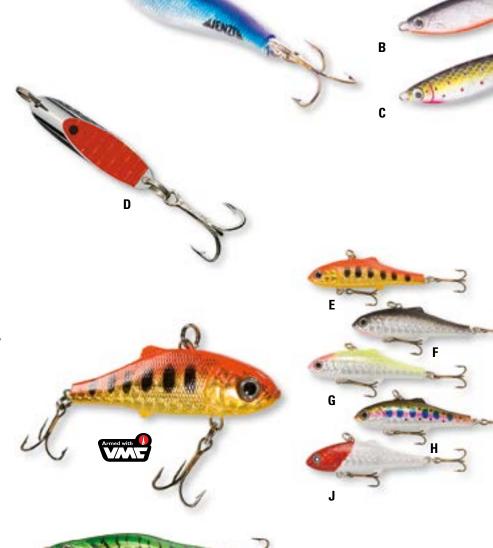

## **Jigger Diver**

With delicate bait leading, this lure acts like a fish swimming harmoniously around. If some life is breathed into him, he resembles a sick non-controlled flailing prey fish and "Bam," — the trap snaps shut.

| Pict. | -        | Hook- |      |
|-------|----------|-------|------|
| No.   | Item-No. | size  | Wt.  |
| E     | 5276 132 | 4     | 32 g |
| F     | 5276 232 | 4     | 32 g |
| G     | 5276 332 | 4     | 32 g |
| Н     | 5276 432 | 4     | 32 g |
| J     | 5276 532 | 4     | 32 g |