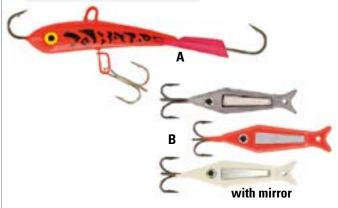

| Pict. | Item-No. | Weight                 |
|-------|----------|------------------------|
| Α     | 5486 023 | 23 g                   |
| В     | 5489 007 | 7,0 g Set with 3 pcs.  |
|       | 5489 008 | 10,0 g Set with 3 pcs. |