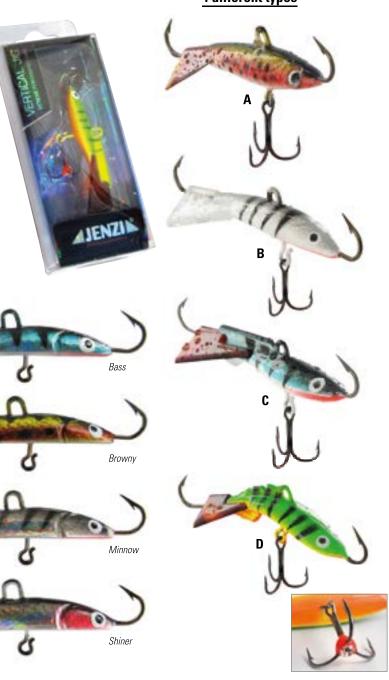

# AN ICECOLD PLEASURE

Attractive vertical jigs for ice angling or vertical fishing. Assembled by hand, one piece at a time, attractive shapes and catchable color combinations. Assembled with high quality treble hooks. Attractive individual packaging.

#### 4 different types

| Pict. | -        |        |      |
|-------|----------|--------|------|
| No.   | Item-No. | Type   | Wt.  |
| Α     | 5367 312 | Minnow | 12 g |
| В     | 5368 211 | Browny | 11 g |
|       | 5368 311 | Minnow | 11 g |
|       | 5368 511 | Shiner | 11 g |
| С     | 5369 112 | Bass   | 12 g |
|       | 5369 212 | Browny | 12 g |
|       | 5369 312 | Minnow | 12 g |
|       | 5369 512 | Shiner | 12 g |
| D     | 5370 111 | Bass   | 11 g |
|       | 5370 311 | Minnow | 11 g |