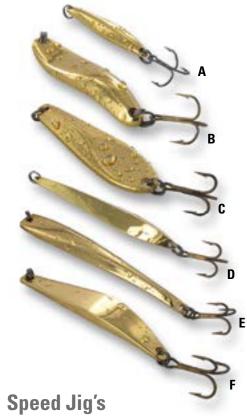

Silver

ALC: N

Copper

書物は Gold

| _     | p 0 0 0. | 0.90 |        |      |
|-------|----------|------|--------|------|
| Pict. | Item-No. |      | Туре   | Wt.  |
| Α     | 5377 102 |      | Silver | 2 g  |
|       | 5377 202 |      | Copper | 2 g  |
|       | 5377 302 |      | Gold   | 2 g  |
| В     | 5378 207 |      | Copper | 7 g  |
| C     | 5379 108 |      | Silver | 8 g  |
|       | 5379 208 |      | Copper | 8 g  |
|       | 5379 308 |      | Gold   | 8 g  |
| D     | 5380 108 |      | Silver | 8 g  |
|       | 5380 208 |      | Copper | 8 g  |
|       | 5380 308 |      | Gold   | 8 g  |
| E     | 5381 110 |      | Silver | 10 g |
|       | 5381 210 |      | Copper | 10 g |
|       | 5381 310 |      | Gold   | 10 g |
| F     | 5382 210 |      | Copper | 10 g |
|       | 5382 310 |      | Gold   | 10 g |