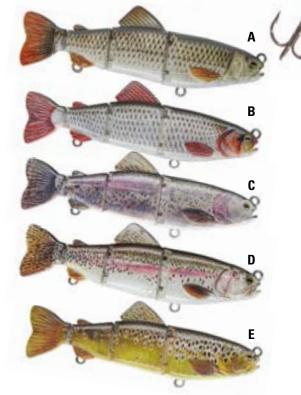

## **Jeronimo Trout**

### **Realistic Behavior**

#### **Special features of Jeronimo Trout:**

**Body:** The realistic design and authentic coloration make this bait hard to distinguish from a real fish.

**Tail:** The fins are made of a very soft and robust material that causes the bait to appear natural and to enhance its movement.

| Item-No. |                                                          | Color                                                                                                                                                                                                                                                                                                                                                                                                                                                                                                                                                                                                       | Weigth   | Length                                        |
|----------|----------------------------------------------------------|-------------------------------------------------------------------------------------------------------------------------------------------------------------------------------------------------------------------------------------------------------------------------------------------------------------------------------------------------------------------------------------------------------------------------------------------------------------------------------------------------------------------------------------------------------------------------------------------------------------|----------|-----------------------------------------------|
| 5513 114 |                                                          | Brown Trout                                                                                                                                                                                                                                                                                                                                                                                                                                                                                                                                                                                                 | 28 g     | 14 cm                                         |
| 5513 214 |                                                          | Char                                                                                                                                                                                                                                                                                                                                                                                                                                                                                                                                                                                                        | 28 g     | 14 cm                                         |
| 5513 314 |                                                          | Gold-Trout                                                                                                                                                                                                                                                                                                                                                                                                                                                                                                                                                                                                  | 28 g     | 14 cm                                         |
| 5513 414 |                                                          | RainbTrout                                                                                                                                                                                                                                                                                                                                                                                                                                                                                                                                                                                                  | 28 g     | 14 cm                                         |
| 5513 514 |                                                          | Pike 1                                                                                                                                                                                                                                                                                                                                                                                                                                                                                                                                                                                                      | 28 g     | 14 cm                                         |
| 5513 614 |                                                          | Pike 2                                                                                                                                                                                                                                                                                                                                                                                                                                                                                                                                                                                                      | 28 g     | 14 cm                                         |
|          | 5513 114<br>5513 214<br>5513 314<br>5513 414<br>5513 514 | 5513 114 1111 1111 1111 1111 1111 1111 1111 1111 1111 1111 1111 1111 1111 1111 1111 1111 1111 1111 1111 1111 1111 1111 1111 1111 1111 1111 1111 1111 1111 1111 1111 1111 1111 1111 1111 1111 1111 1111 1111 1111 1111 1111 1111 1111 1111 1111 1111 1111 1111 1111 1111 1111 1111 1111 1111 1111 1111 1111 1111 1111 1111 1111 1111 1111 1111 1111 1111 1111 1111 1111 1111 1111 1111 1111 1111 1111 1111 1111 1111 1111 1111 1111 1111 1111 1111 1111 1111 11111 1111 1111 <td< th=""><th>5513 114                                       </th><th>5513 114 IIIIIIIIIIIIIIIIIIIIIIIIIIIIIIIIIIII</th></td<> | 5513 114 | 5513 114 IIIIIIIIIIIIIIIIIIIIIIIIIIIIIIIIIIII |