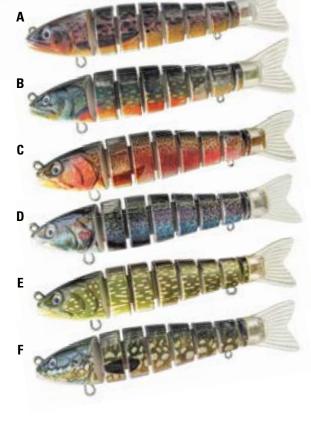

## Jeronimo Pike

**Realistic 8 – Section Pike** 

#### Features

- Lifelike finish due to natural looking 3D-Photoprinting
- 3D-rubber fins
- Slow sinking
- Sound rattles in body
- Ultra-sharp black nickel treble hook

#### SLOW SINKING

| Pict. | Item-No. | Color  | Weigth | Length |
|-------|----------|--------|--------|--------|
| A     | 5516 120 | Pike 1 | 72 g   | 20 cm  |
| В     | 5516 220 | Pike 2 | 72 g   | 20 cm  |
| C     | 5516 320 | Pike 3 | 72 g   | 20 cm  |
| D     | 5516 420 | Pike 4 | 72 g   | 20 cm  |