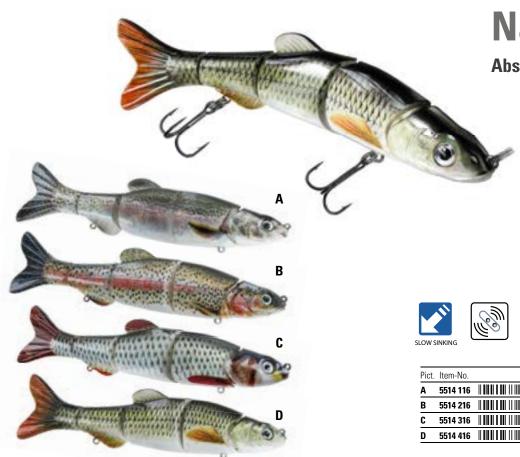

# Natural-Glider

### **Absolute Realistic Looking Fish**

Each individual "Natural Glider" bait has been counterbalanced which results in its ability to stay in an upright position during the sinking phase and retrieval breaks. With light cranking movements, the bait is made to come alive and with short jerks of the rod, the bait behaves like a sick or wounded fish that is leaning on its side – great catching bites! Integrated into the body are sound rattles.

**Highlight:** The 3D-Photoprint finish provides for a nearly real looking fish design – Attention – Danger of mistaken identity!

| Pict. | Item-No. | Color     | Weigth | Length  |
|-------|----------|-----------|--------|---------|
| A     | 5514 116 | Trout 1   | 39 g   | 16,5 cm |
| В     | 5514 216 | Trout 2   | 39 g   | 16,5 cm |
| C     | 5514 316 | Roach     | 39 g   | 16,5 cm |
| D     | 5514 416 | Whitefish | 39 g   | 16,5 cm |
| _     |          |           |        |         |

Realistic 4-section Trout in 3D-photoprint finish