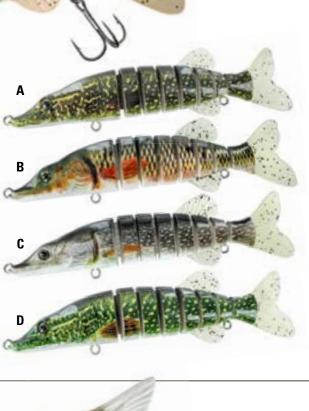

## Jeronimo Pike

**Realistic 8 – Section Pike** 

#### Features

- Lifelike finish due to natural looking 3D-Photoprinting
- 3D-rubber fins
- Slow sinking
- Sound rattles in body
- Ultra-sharp black nickel treble hook

#### Multi-Section:

Special material enables unique natural movements

#### SLOW SINKING

| Pict. | Item-No. | Color  | Weigth | Length |
|-------|----------|--------|--------|--------|
| A     | 5516 120 | Pike 1 | 72 g   | 20 cm  |
| В     | 5516 220 | Pike 2 | 72 g   | 20 cm  |
| C     | 5516 320 | Pike 3 | 72 g   | 20 cm  |
| D     | 5516 420 | Pike 4 | 72 g   | 20 cm  |