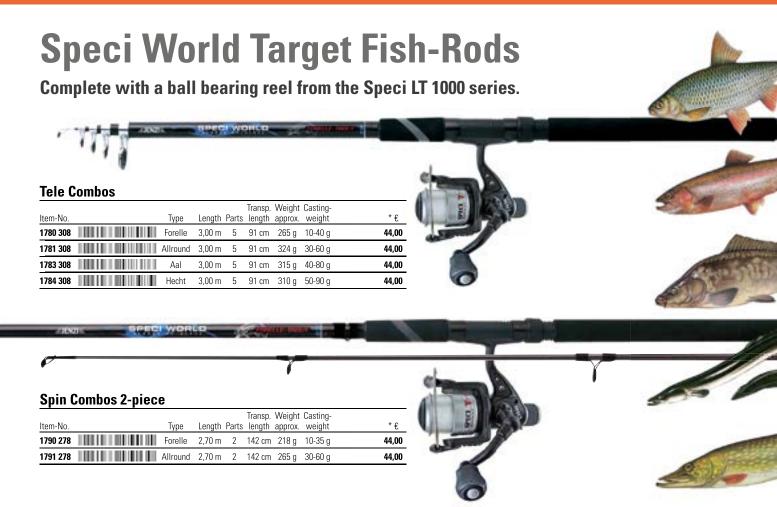

lete with the matching quality reel Valerio LT 2500 (line included), this combo is for use on nearly any type of freshwater angling. For light to medium weight bait when angling trout, carp, walleye and pike. The combo also may be used on eel and tench.



# SAMARA Allround Spin Combo

SAMARA Allround Spin Combo — high quality attractive combo (rod + reel) for nearly every imaginable type of use. Every rod is equipped with a 3+1 ball- bearing SAMRA ST 3000 quality reel (line included). The different length and cast-weight variations facilitate light- to medium-weight baits for trout, perch, walleye, or pike, but also bottom feeding carp, tench, or eel without difficulty. A high quality allround spin-combo at a sensationally low price.



LightweightSturdy rugged material

• Line included



## Sunshine 2,10 m Allround-Spin Complete-Combo

The SUNSHINE 2,10 M Allround/Spin Complete-Combo provides a 10-40 gr. casting weight and a sturdy reel (line included) — the ideal solution for light to middleweight fish. May be used on Trout, Carp, Walleye, Pike or bottom- / float fishing. An allround- and spin-combo at a sensational price.