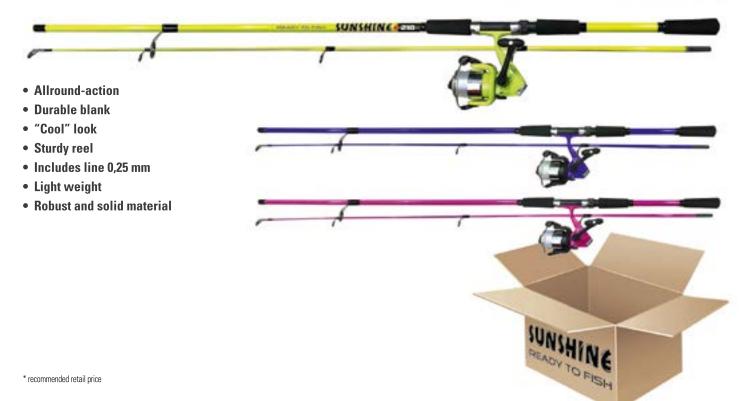

LightweightSturdy rugged material

• Line included

## Sunshine 2,10 m Allround-Spin Complete-Combo

The SUNSHINE 2,10 M Allround/Spin Complete-Combo provides a 10-40 gr. casting weight and a sturdy reel (line included) — the ideal solution for light to middleweight fish. May be used on Trout, Carp, Walleye, Pike or bottom- / float fishing. An allround- and spin-combo at a sensational price.