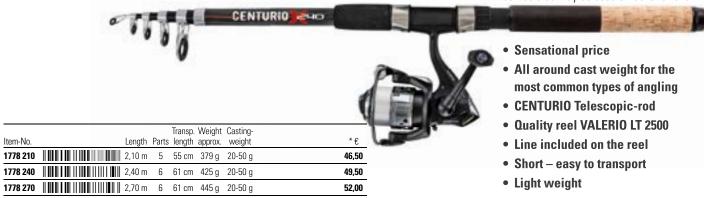

# All around rod-combo for a broad spectrum of use

Attractive Design – CENTURIO Telescopic Rod – slender blank High quality VALERIO LT Reel 2500 – economical – includes line This is one of the best selling weight-cast rods in Europe, at a sensationally low price. With a casting weight of 20-50 g complete with the matching quality reel Valerio LT 2500 (line included), this combo is for use on nearly any type of freshwater angling. For light to medium weight bait when angling trout, carp, walleye and pike. The combo also may be used on eel and tench.