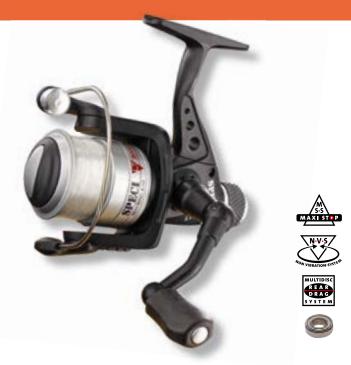

### Speci LT 1000

#### The problem-free reel a super low price!

Technical features of the Speci LT

- Ball bearings
- Maxi-stop system works practically everywhere
- Large anti-drag line roller
- Finely adjustable rear-end brake
- Comes with line on the reel (0,25 mm)

| Item-No. | Model   | m/mm     |         | Weight approx. |   |
|----------|---------|----------|---------|----------------|---|
| 2602 030 | LT 3000 | 150/0.25 | 5.5 : 1 | 244 a          | 1 |