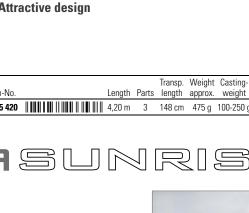

| Э. | Length | Parts | length | approx. | weight    | *   |
|----|--------|-------|--------|---------|-----------|-----|
| 20 | 4,20 m | 3     | 148 cm | 475 g   | 100-250 g | 159 |
|    |        |       |        |         |           |     |
|    |        |       |        |         |           |     |
| 1  |        |       |        | וחו     |           |     |