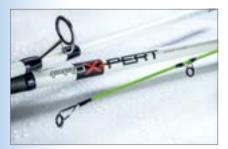

## A masterful accomplishment of the DEGA Surf-angling team!

The Pro X-Pert is the result of long and intensive testing direct on the surf. The DEGA Team of Experts were very careful to include only high-quality components in the development of what resulted in a literal "Casting Machine". Alongside the Fuji screw-on reel holder, the large Fuji KW Tangle Free long-cast guides, the seated carbon tips as well as the noble blank design, the handcrafted blanks were constructed from the best carbon matting. This high-density hand wound carbon material gives the Pro X-Perts blank the needed stiffness and causes near to explosive casting on the surf.

- Fuji screw-on reel holder
- Fuji KW Tangle Free Long-cast guides
- Carbon Power Tip for exact bite detection
- Handcrafted rod blank
- Luxury Design with attention to detail
- High-density Carbon
- "Long Cast Machine"