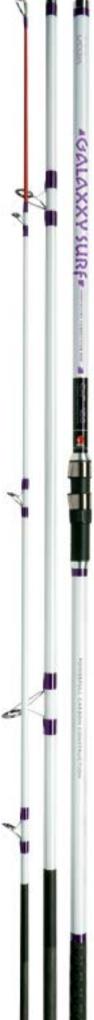

## The masterpiece of the **COMPETITION** series: Tagora Sunrise.

• Fuji Reel-holder

CALAXXY SURF

- Fuji Alconite KW Tangle Free long cast guides
- Ultra Strong HMC-Carbon Construction
- Noble design

<sup>⊑</sup>UJI® is a registered brand of FUJI KOGYO CO., LTD, Japan