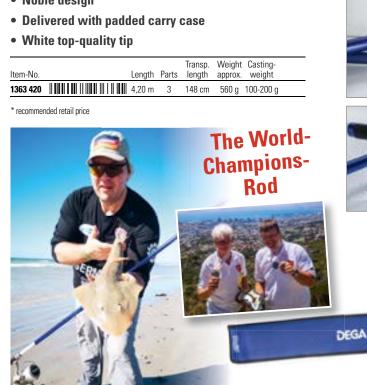

| Item-No. | Length | Parts | Transp.<br>length |       | Casting-<br>weight |
|----------|--------|-------|-------------------|-------|--------------------|
| 1337 420 | 4,20 m | 3     | 148 cm            | 455 g | 80-250             |