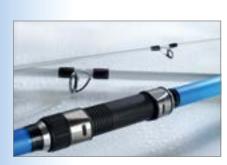

## A masterful accomplishment of the DEGA Surf-angling team!

The Pro X-Pert is the result of long and intensive testing direct on the surf. The DEGA Team of Experts were very careful to include only high-quality components in the development of what resulted in a literal "Casting Machine". Alongside the Fuji screw-on reel holder, the large Fuji KW Tangle Free long-cast guides, the seated carbon tips as well as the noble blank design, the handcrafted blanks were constructed from the best carbon matting. This high-density hand wound carbon material gives the Pro X-Perts blank the needed stiffness and causes near to explosive casting on the surf.

- Fuji screw-on reel holder
- Fuji KW Tangle Free Long-cast guides
- Carbon Power Tip for exact bite detection
- Handcrafted rod blank
- Luxury Design with attention to detail
- High-density Carbon
- "Long Cast Machine"