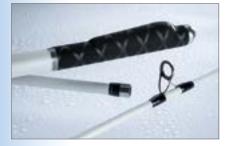

reel holder, the large Fuji KW Tangle Free long-cast guides, the seated carbon tips as well as the noble blank design, the handcrafted blanks were constructed from the best carbon matting. This high-density hand wound carbon material gives the Pro X-Perts blank the needed stiffness and causes near to explosive casting on the surf.

- Fuji screw-on reel holder
- Fuji KW Tangle Free Long-cast guides
- Carbon Power Tip for exact bite detection
- Handcrafted rod blank
- Luxury Design with attention to detail
- High-density Carbon
- "Long Cast Machine"



| Item-No. | Length | Parts | Transp.<br>length |       | Casting-<br>weight |
|----------|--------|-------|-------------------|-------|--------------------|
| 1337 420 | 4,20 m | 3     | 148 cm            | 455 g | 80-250             |











## **Universal Surf Adapter-set**

| 0050 000 |                          | 24,00  |
|----------|--------------------------|--------|
| Item-No. |                          | *€     |
| For surf | rods 2 tips + guide (0 4 | 4.5mm) |

FUJI® is a registered brand of FUJI KOGYO CO., LTD, Japan





| - |          |
|---|----------|
|   | A DECISE |

0





| 1335 420 | 4,20 m | 3 | 148 cm | 475 g | 100-250 g | 159,00 |
|----------|--------|---|--------|-------|-----------|--------|
|          |        |   |        |       |           |        |
|          |        |   |        |       |           |        |
|          |        |   |        |       |           |        |
|          |        |   |        |       |           |        |

## jora sunrise

## The masterpiece of the **COMPETITIO