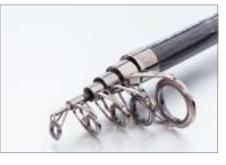

ENGLURGO

All-around rod for many applications of use Attractive design – Slender blank – Affordable

**ND** 

ET PEL

One of the best selling cast-weight rods in Europe at a sensationally affordable price. With a casting weight of 20-50 gramm, nearly any freshwater scenario can be adequately covered. For light to medium bait when going after trout, walleye, pike and carp - but also possible for tench and eel, without any limitations.

- Sensational price
- All-around cast weight for the most important types of angling
- 2-color EVA / cork handle
- Lightweight
- Compact transport size
- Fast backbone