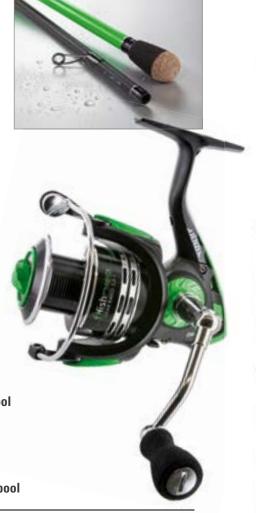

# ifishone

- Carbon-blank-construction FSP Fast – Sensitive – Powerful
- LC Long Cast Rings
- Fast light stylish Fluorescent-Green
- High quality components

The handcrafted time tested **i-fish one** rod series stands for style, speed, strength, and state of the art components. In as much as modern angling techniques require specially designed rods, we have developed the **i-fish one** series in two cast weight categories for modern predatory fish angling. As a result of ongoing development, the FSP Fast — Sensitive — Powerful high carbon material was used to create the stronger and faster new "High Quality" rod blank. The flat black look is set off by a number of stylish modern fluorescent-green accessories that are integrated into the rod. In addition to this, a high density EVA-handle and the newest generation of LC (Long Cast) rings were combined. In conclusion: The **i-fish one** brings together all of the capabilities and demands of this new generation of rods that are placed by the modern angler.

# ifishneo

Presenting the stylistic black-Neon green spinning all-purpose reel in the JENZI **i-fish neo** reel line. We offer 2 models, the SX2500 and the SX3500 covering both light and heavy spinning. With a ratio of 1:5.5, the reels are also a good solution for all around angling. All reels are delivered with a colored replacement spool in keeping with our basic concept — this flexibility enables the modern sport fisher to rapidly adapt to changing conditions.

Make a Combo... The perfect match to the **i-fish neo** reel is the recommended **i-fish one** rod and bag.

- Unlimited back-lock
- Aluminum long-cast spool
- Reinforced bell-arm
- 8 quality bearings
- Soft touch krank-knob
- Available in two sizes
- Includes replacement spool

| Item-No. | Model   | m/mm     |         | Weight approx. |   | * €   |
|----------|---------|----------|---------|----------------|---|-------|
| 2317 025 | SX 2500 | 180/0,30 | 5,1 : 1 | 262 g          | 8 | 74,50 |
| 2317 035 | SX 3500 | 120/0,35 | 5,1 : 1 | 354 g          | 8 | 79,50 |