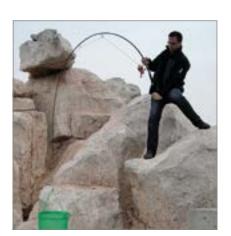

## **Built for powerful use**

Pictures speak louder than words – take a look at the photograph. Here a pail filled with 15 liters of water is being lifted by a MAGIC STICK without breaking! You are thinking, that must be a heavy weight rod? Wrong! The rod itself weights only 226 gramm and has a casting weight of 45 - 80 g.