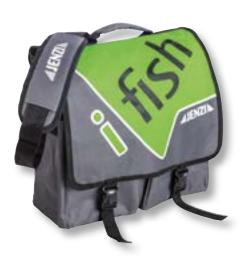

#### Shoulder bag i-fish Green

Lightweight, trendy shoulder bag with a contemporary design. With main compartment and two front pockets and a pocket on the back. Equipped with adjustable, wide shoulder strap.

Size: 36 x 33 x 18 cm, Material: 100 % Polyester.

8945 005