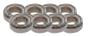

| Item-No. | Model   | m/mm     |         | Weight approx. |   | * €   |
|----------|---------|----------|---------|----------------|---|-------|
| 2317 025 | SX 2500 | 180/0,30 | 5,1 : 1 | 262 g          | 8 | 74,50 |
| 2317 035 | SX 3500 | 120/0,35 | 5,1 : 1 | 354 g          | 8 | 79,50 |