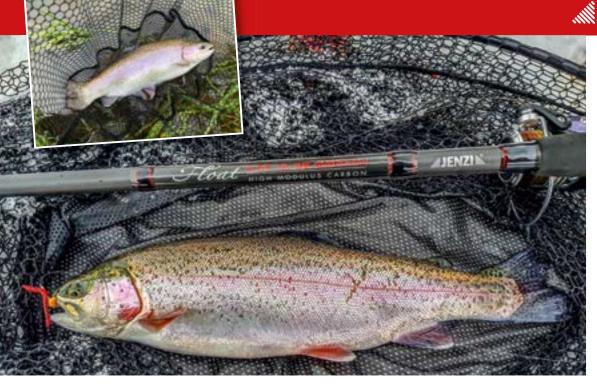

# Fantastic Coarse fish rods for the successful angler. Dynamic – fast – sensitive

We present to you **JENZI Float** 

- Blank similar to that of a match rod but: with much larger guides
- An ideal coarse fish or trout rod for angling with plugs or sbirolinos
- Manufacured in 3,60 m and 3,90 m with different casting weights
- Rods that are the in line with the current trend
- Carbon-blank construction
- X-crossbraiding on the blank
- High quality components
- 3-section
- Dream-rods for successful days out in "mother nature"

## FLOAT 12-35 g

| Item-No. | Length | Parts | Transp.<br>length |       | Casting-<br>weight | *€    |
|----------|--------|-------|-------------------|-------|--------------------|-------|
| 1458 360 | 3,60 m | 3     | 127 cm            | 241 g | 12-35 g            | 93,00 |
| 1458 390 | 3,90 m | 3     | 137 cm            | 262 g | 12-35 g            | 99,00 |

### FLOAT 25-50 g

| Item-No. | L                                           | ength. | Parts |        | Weight approx. |         | *€     |
|----------|---------------------------------------------|--------|-------|--------|----------------|---------|--------|
| 1459 360 |                                             | 3,60 m | 3     | 127 cm | 253 g          | 25-50 g | 99,00  |
| 1459 390 | <b>                                    </b> | 3,90 m | 3     | 137 cm | 270 g          | 25-50 g | 104,50 |