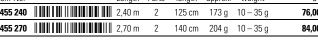

#### **WHISPER LIVE 35 (WG 10-35 G)**

The Whisper Live 35 spin-rod with a 10-35g casting weight is the ideal solution for targeting predatory fish such as Perch, Walleye, and Pike with medium artificial bait, wobblers, spin-jigs, chatter or soft-baits. The stiff spine of the blank can take on larger lunkers with more than enough in reserve. Metal components on the rod holder in black enamel.

| Item-No. | Length | Parts | Transp.<br>Iength |       | Casting-<br>weight | * €   |
|----------|--------|-------|-------------------|-------|--------------------|-------|
| 1455 240 | 2,40 m | 2     | 125 cm            | 173 g | 10 – 35 g          | 76,00 |
| 1455 270 | 2,70 m | 2     | 140 cm            | 204 g | 10 – 35 g          | 84,00 |