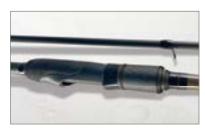

#### WHISPER LIVE 15 (WG 3-15 G)

The Whisper Live 15 spin-rod with a 3-15g casting weight is the ideal solution for targeting Trout with light artificial bait as well as for lightweight predatory angling with small soft-baits or drop-shot rigs on Perch etc. Metal components on the rod holder in gun smoke enamel.

### WHISPER LIVE 25 (WG 7-25 G)

The Whisper Live 25 spin-rod with a 7-25g casting weight is the ideal solution for targeting predatory fish such as Trout, Perch, Walleye, and Pike with light and medium soft-baits, spin-jigs or plastic baits. Metal components on the rod holder in gold enamel.

#### **WHISPER LIVE 35 (WG 10-35 G)**

The Whisper Live 35 spin-rod with a 10-35g casting weight is the ideal solution for targeting predatory fish such as Perch, Walleye, and Pike with medium artificial bait, wobblers, spin-jigs, chatter or soft-baits. The stiff spine of the blank can take on larger lunkers with more than enough in reserve. Metal components on the rod holder in black enamel.