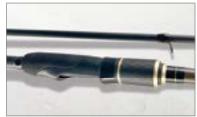

## LIVE - TELE

The WHISPER Live Telescopic Rod-series includes the Whisper Live Tele 30 (5-30g) / Tele 40 (10-40g) / Tele 60 (20-60g) / and Tele 80 (30-80g), all high-quality telescopic rods that measure up to sectional rods without apology. A stiffer, thinner pass-through blank — comparable to a sectional rod! Lightweight and compact with a cork handle and noble optic.

#### Equipment features:

- Lightweight, stiffer mixed-carbon blank
- Noble cork handle
- High quality guides
- Modern reel-mount
- Metal end-cap