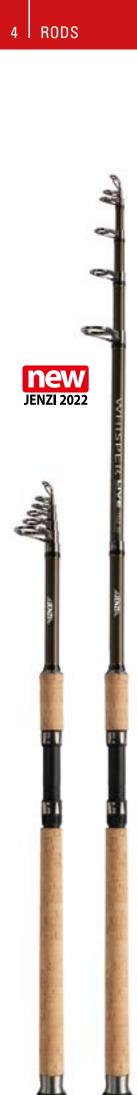

# WHISPER

## LIVE - TELE

The WHISPER Live Telescopic Rod-series includes the Whisper Live Tele 30 (5-30g) / Tele 40 (10-40g) / Tele 60 (20-60g) / and Tele 80 (30-80g), all high-quality telescopic rods that measure up to sectional rods without apology. A stiffer, thinner pass-through blank — comparable to a sectional rod! Lightweight and compact with a cork handle and noble optic.

#### Equipment features:

- Lightweight, stiffer mixed-carbon blank
- Noble cork handle
- High quality guides
- Modern reel-mount
- Metal end-cap